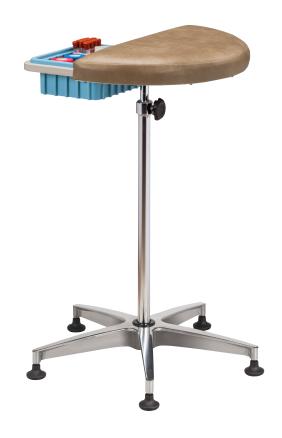

# Half Round, Stationary, Padded Phlebotomy Stand

#### **MODEL 6940**

- Vinyl upholstered, padded surface
- Easy-clean, 10-3/4" x 8-1/4" W x 3-1/2" D plastic bin (27cm L x 21cm W x 9cm D)
- Chrome plated steel pole with knob-lock adjustment
- 5-leg, cast aluminum base with black, non-marking, nylon glides

### **MODEL 6940 SPECIFICATIONS**

| Тор          | 22" L x 11" Radius |
|--------------|--------------------|
| Height Range | 30" — 38"          |
| Base         | 23" D              |