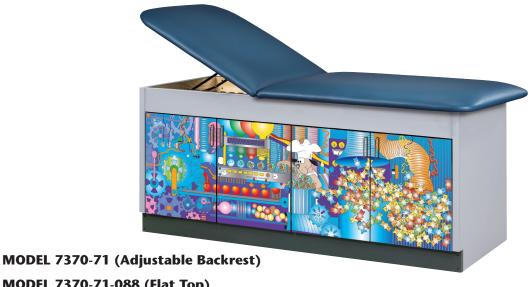

# Discover Series, Sweet Dreams Candy Factory, Treatment Table

**MODEL 7370-71-088 (Flat Top)** 

• No upcharge for adjustable backrest

- Clinton original themes
- Easy to clean laminate surfaces
- All graphics are permanently embedded in the zhigh pressure laminate and will not peel off
- 2" of firm foam padding
- 4 door storage with 2 adjustable shelves
- Scratch and mar resistant surfaces
- Chip resistant PVC edges
- Premium, stain-resistant, woven, knit-backed vinyl upholstery
- Soft-close, Euro style door hinges
- Graphics are on one long side with gray ends and back
- Top features seamless rounded outside corners
- Paper dispenser included
- Available with or without backrest

#### SPECIFICATIONS (BOTH MODELS)

72"L x 27"W x 33"H