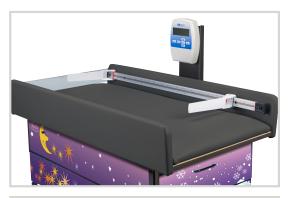

### **TABLE FEATURES**

- Clinton original illustrations
- Easy to clean laminate surfaces
- All graphics are permanently embedded in the high pressure laminate and will not peel off
- Graphics are on one long side and two short ends. Back is slate gray. Only manufactured as pictured.
- Comfortable work height of 36"
- Top is rimmed on three sides for safety
- Top's front and back rim edges are beveled and the corners rounded for safety
- Easy-clean, replaceable center pad
- Built-in infantometer with folding ends for measuring height
- Easy access to weight, measurement and storage
- Choose to access concealed paper dispenser from either end
- Recessed front toe kick
- Easy-clean all laminate base
- Ample 2 door and 1 drawer storage
- Soft-close, door hinges

### SCALE FEATURES

- Dependable, accurate Doran® scale
- Easy-read digital display
- Auto calibration on start-up
- Auto shut-off
- Electric or battery operation (6 AA batteries required)
- Weights in increments of lbs., ozs. or kilos
- Minimum registered weight is 5 lbs.—Maximum weight for scale is 40 lbs.

## Features

Infantometer Built-in infantometer with folding ends for measuring height

Paper Dispenser Choose to access concealed paper dispenser from either end

**Rimmed Top with Beveled Edges** Top is rimmed on three sides for safety and the front and back rim edges are beveled and the corners rounded for safety

Padded Top Easy-clean, padded, upholstered top for comfort

**Scale Head** Easy-read, digital display