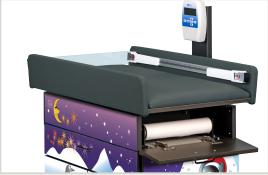

### **TABLE FEATURES**

- Clinton original illustrations
- Easy to clean laminate surfaces
- All graphics are permanently embedded in the high pressure laminate and will not peel off
- Graphics are on one long side and two short ends. Back is slate gray. Only manufactured as pictured.
- Comfortable work height of 36"
- Top is rimmed on three sides for safety
- Top's front and back rim edges are beveled and the corners rounded for safety
- Easy-clean, replaceable center pad
- Built-in infantometer with folding ends for measuring height
- Easy access to weight, measurement and storage
- Choose to access concealed paper dispenser from either end
- Recessed front toe kick
- Easy-clean all laminate base
- Ample 2 door and 1 drawer storage
- Soft-close, door hinges

## Features

Infantometer Built-in infantometer with folding ends for measuring height

Paper Dispenser Choose to access concealed paper dispenser from either end

**Rimmed Top with Beveled Edges** Top is rimmed on three sides for safety and the front and back rim edges are beveled and the corners rounded for safety

Padded Top Easy-clean, padded, upholstered top for comfort

**Scale Head** Easy-read, digital display