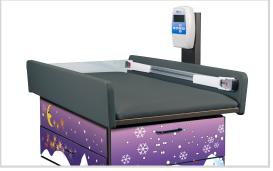

### **TABLE FEATURES**

- Clinton original illustrations
- Easy to clean laminate surfaces
- All graphics are permanently embedded in the high pressure laminate and will not peel off
- Graphics are on one long side and two short ends. Back is slate gray. Only manufactured as pictured.
- Comfortable work height of 36"
- Top is rimmed on three sides for safety
- Top's front and back rim edges are beveled and the corners rounded for safety
- Easy-clean, replaceable center pad
- Built-in infantometer with folding ends for measuring height
- Easy access to weight, measurement and storage
- Choose to access concealed paper dispenser from either end
- Recessed front toe kick
- Easy-clean all laminate base
- Ample 2 door and 1 drawer storage
- Soft-close, door hinges

### SCALE FEATURES

- Dependable, accurate Doran® scale
- Easy-read digital display
- Auto calibration on start-up
- Auto shut-off
- Electric or battery operation (6 AA batteries required)
- Weights in increments of lbs., ozs. or kilos
- Minimum registered weight is 5 lbs.—Maximum weight for scale is 40 lbs.

## Features

Infantometer Built-in infantometer with folding ends for measuring height

Paper Dispenser Choose to access concealed paper dispenser from either end

**Rimmed Top with Beveled Edges** Top is rimmed on three sides for safety and the front and back rim edges are beveled and the corners rounded for safety

Padded Top Easy-clean, padded, upholstered top for comfort

**Scale Head** Easy-read, digital display