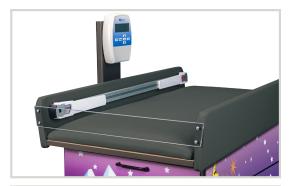

### **TABLE FEATURES**

- Clinton original illustrations
- Easy to clean laminate surfaces
- All graphics are permanently embedded in the high pressure laminate and will not peel off
- Graphics are on one long side and two short ends. Back is slate gray. Only manufactured as pictured.
- Comfortable work height of 36"
- Top is rimmed on three sides for safety
- Top's front and back rim edges are beveled and the corners rounded for safety
- Easy-clean, replaceable center pad
- Built-in infantometer with folding ends for measuring height
- Easy access to weight, measurement and storage
- Choose to access concealed paper dispenser from either end
- Recessed front toe kick
- Easy-clean all laminate base
- Ample 2 door and 1 drawer storage
- Soft-close, door hinges

## Features

Infantometer Built-in infantometer with folding ends for measuring height

Paper Dispenser Choose to access concealed paper dispenser from either end

**Rimmed Top with Beveled Edges** Top is rimmed on three sides for safety and the front and back rim edges are beveled and the corners rounded for safety

Padded Top Easy-clean, padded, upholstered top for comfort

**Scale Head** Easy-read, digital display