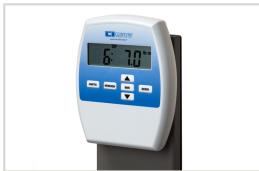

### SCALE FEATURES

- Dependable, accurate Doran® scale
- Easy-read digital display
- Auto calibration on start-up
- Auto shut-off
- Electric or battery operation (6 AA batteries required)
- Weights in increments of lbs., ozs. or kilos
- Minimum registered weight is 5 lbs.—Maximum weight for scale is 40 lbs.

Padded Top Easy-clean, padded, upholstered top for comfort

**Scale Head** Easy-read, digital display