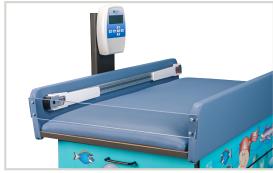

### Infantometer

Built-in infantometer with folding ends for measuring height

### **Rimmed Top with Beveled Edges**

Top is rimmed on three sides for safety and the front and back rim edges are beveled and the corners rounded for safety

### **Padded Top**

Easy-clean, padded, upholstered top for comfort