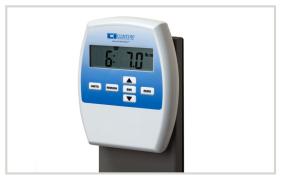

#### **SCALE FEATURES**

- Dependable, accurate Doran® scale
- Easy-read digital display
- Auto calibration on start-up
- Auto shut-off
- Electric or battery operation (6 AA batteries required)
- Weights in increments of lbs., ozs. or kilos
- Minimum registered weight is 5 lbs.—Maximum weight for scale is 40 lbs.

### **Scale Head**

Easy-read, digital display