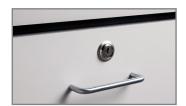

ll laminate base
- Ample 2 door and 1 drawer storage
- Soft-close, door hinges

#### **SCALE FEATURES**

- Dependable, accurate Doran® scale
- Easy-read digital display
- Auto calibration on start-up
- Auto shut-off
- Electric or battery operation (6 AA batteries required)
- Weights in increments of lbs., ozs. or kilos
- Minimum registered weight is 5 lbs.—Maximum weight for scale is 40 lbs.



**MODEL 7854 SPECIFICATIONS** 

43"L x 24"W x 38.5"H

# California residents please be advised of the following, pursuant to Proposition 65:

WARNING: This product can expose you to chemicals, including chromium, which is known to the State of California to cause cancer or reproductive toxicity. For more information go to www.P65Warnings.ca.gov.



#### **Options**



066 Door & Inside Latch Combo



055 Drawer Locks

#### Upholstery



## **Features**



### Infantometer

Built-in infantometer with folding ends for measuring height



### Paper Dispenser

Choose to access concealed paper dispenser from either end



### **Rimmed Top with Beveled Edges**

Top is rimmed on three sides for safety and the front and back rim edges are beveled and the corners rounded for safety



### **Padded Top**

Easy-clean, padded, upholstered top for comfort



### **Scale Head**

Easy-read, digital display