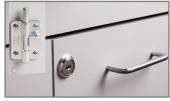

sed front toe kick
- Easy-clean all laminate base
- Ample 2 door and 1 drawer storage
- Soft-close, door hinges

#### **SCALE FEATURES**

- Dependable, accurate Doran® scale
- Easy-read digital display
- Auto calibration on start-up
- Auto shut-off
- Electric or battery operation (6 AA batteries required)
- Weights in increments of lbs., ozs. or kilos
- Minimum registered weight is 5 lbs.—Maximum weight for scale is 40 lbs.



**MODEL 7854 SPECIFICATIONS** 

43"L x 24"W x 38.5"H

# California residents please be advised of the following, pursuant to Proposition 65:

WARNING: This product can expose you to chemicals, including chromium, which is known to the State of California to cause cancer or reproductive toxicity. For more information go to www.P65Warnings.ca.gov.



#### **Options**



066 Door & Inside Latch Combo



055 Drawer Locks

#### Upholstery



## **Features**



### Infantometer

Built-in infantometer with folding ends for measuring height



### Paper Dispenser

Choose to access concealed paper dispenser from either end



### **Rimmed Top with Beveled Edges**

Top is rimmed on three sides for safety and the front and back rim edges are beveled and the corners rounded for safety



### **Padded Top**

Easy-clean, padded, upholstered top for comfort



### **Scale Head**

Easy-read, digital display