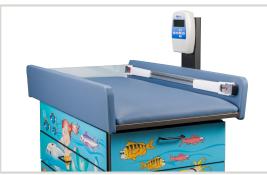

#### **TABLE FEATURES**

- Clinton original illustrations
- Wedgewood Blue vinyl top
- Easy to clean laminate surfaces
- All graphics are permanently embedded in the high pressure laminate and will not peel off
- Graphics are on one long side and two short ends. Back is slate gray. Only manufactured as pictured.
- Comfortable work height of 36"
- Top is rimmed on three sides for safety
- Top's front and back rim edges are beveled and the corners rounded for safety
- Easy-clean, replaceable center pad
- Built-in infantometer with folding ends for measuring height
- Easy access to weight, measurement and storage
- Choose to access concealed paper dispenser from either end
- Recessed front toe kick
- Easy-clean all laminate base
- Ample 2 door and 1 drawer storage
- Soft-close, door hinges

### Infantometer

Built-in infantometer with folding ends for measuring height

### **Rimmed Top with Beveled Edges**

Top is rimmed on three sides for safety and the front and back rim edges are beveled and the corners rounded for safety