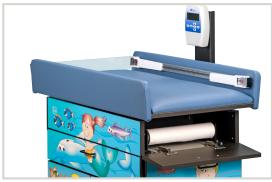

#### **TABLE FEATURES**

- Clinton original illustrations
- Wedgewood Blue vinyl top
- Easy to clean laminate surfaces
- All graphics are permanently embedded in the high pressure laminate and will not peel off
- Graphics are on one long side and two short ends. Back is slate gray. Only manufactured as pictured.
- Comfortable work height of 36"
- Top is rimmed on three sides for safety
- Top's front and back rim edges are beveled and the corners rounded for safety
- Easy-clean, replaceable center pad
- Built-in infantometer with folding ends for measuring height
- Easy access to weight, measurement and storage
- Choose to access concealed paper dispenser from either end
- Recessed front toe kick
- Easy-clean all laminate base
- Ample 2 door and 1 drawer storage
- Soft-close, door hinges

### Infantometer

Built-in infantometer with folding ends for measuring height

### Paper Dispenser

Choose to access concealed paper dispenser from either end

### **Rimmed Top with Beveled Edges**

Top is rimmed on three sides for safety and the front and back rim edges are beveled and the corners rounded for safety