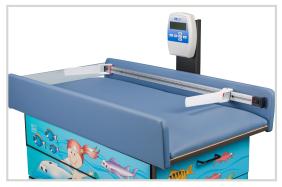

### Infantometer

Built-in infantometer with folding ends for measuring height

### Paper Dispenser

Choose to access concealed paper dispenser from either end

### **Rimmed Top with Beveled Edges**

Top is rimmed on three sides for safety and the front and back rim edges are beveled and the corners rounded for safety

### **Padded Top**

Easy-clean, padded, upholstered top for comfort

### **Scale Head**

Easy-read, digital display