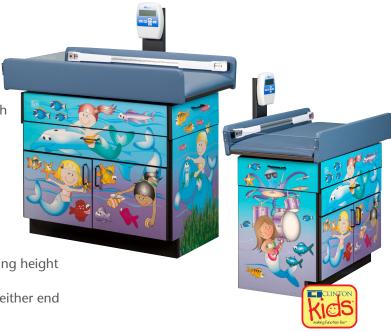

# **Imagination Series, Merry Mermaids, Pediatric Scale Table**

#### **MODEL 7854**

#### **TABLE FEATURES**

- Clinton original illustrations
- Wedgewood Blue vinyl top
- Easy to clean laminate surfaces
- All graphics are permanently embedded in the high pressure laminate and will not peel off
- Graphics are on one long side and two short ends. Back is slate gray. Only manufactured as pictured.
- Comfortable work height of 36"
- Top is rimmed on three sides for safety
- Top's front and back rim edges are beveled and the corners rounded for safety
- Easy-clean, replaceable center pad
- Built-in infantometer with folding ends for measuring height
- Easy access to weight, measurement and storage
- Choose to access concealed paper dispenser from either end
- Recessed front toe kick
- Easy-clean all laminate base
- Ample 2 door and 1 drawer storage
- Soft-close, door hinges

#### **SCALE FEATURES**

- Dependable, accurate Doran® scale
- Easy-read digital display
- Auto calibration on start-up
- Auto shut-off
- Electric or battery operation (6 AA batteries required)
- Weights in increments of lbs., ozs. or kilos
- Minimum registered weight is 5 lbs.—Maximum weight for scale is 40 lbs.

**MODEL 7854 SPECIFICATIONS** 

43"L x 24"W x 38.5"H