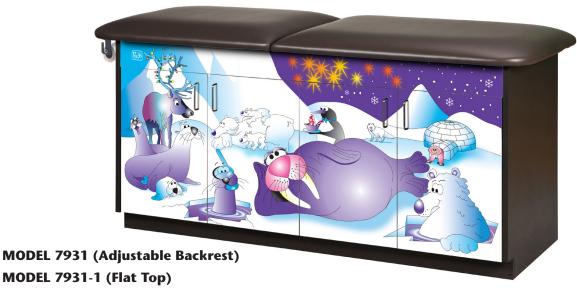

## **Imagination Series, Cool Pals, Treatment Table**

- No upcharge for adjustable backrest
- Clinton original themes
- Easy to clean laminate surfaces
- All graphics are permanently embedded in the high pressure laminate and will not peel off
- 2" of firm foam padding
- 4 door storage with 2 adjustable shelves
- Scratch and mar resistant surfaces
- Chip resistant PVC edges
- Premium, Gunmetal, stain-resistant, woven, knit-backed vinyl upholstery
- Soft-close, door hinges
- Graphics are on one long side with slate gray ends and back
- Top features seamless rounded outside corners
- Paper dispenser included
- Available with or without backrest

### SPECIFICATIONS (BOTH MODELS)

68"L x 27"W x 33"H