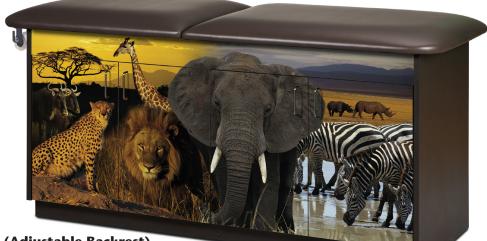

## Advennture Series, Safari, Treatment Table

### MODEL 7940 (Adjustable Backrest)

#### MODEL 7940-1 (Flat Top)

- No upcharge for adjustable backrest
- Clinton original themes
- Easy to clean laminate surfaces
- All graphics are permanently embedded in the high pressure laminate and will not peel off
- 2" of firm foam padding
- 4 door storage with 2 adjustable shelves
- Scratch and mar resistant surfaces
- Chip resistant PVC edges
- Premium, stain-resistant, woven, knit-backed vinyl upholstery in Gunmetal
- Soft-close, door hinges
- Graphics are on one long side with slate gray ends and back
- Top features seamless rounded outside corners
- Paper dispenser included
- Available with or without backrest