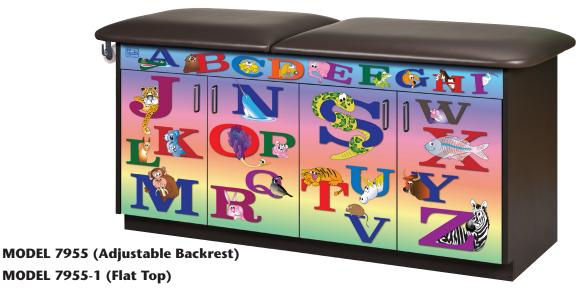

## **Imagination Series, Alphbet Animals, Treatment Table**

- No upcharge for adjustable backrest
- Clinton original themes
- Easy to clean laminate surfaces
- All graphics are permanently embedded in the high pressure laminate and will not peel off
- 2" of firm foam padding
- 4 door storage with 2 adjustable shelves
- Scratch and mar resistant surfaces
- Chip resistant PVC edges
- Premium, Gunmetal, stain-resistant, woven, knit-backed vinyl upholstery
- Soft-close, door hinges
- Graphics are on one long side with slate gray ends and back
- Top features seamless rounded outside corners
- Paper dispenser included
- Available with or without backrest
- Fun Facts about the animals pictured included with the table

SPECIFICATIONS (BOTH MODELS)

68"L x 27"W x 33"H

California residents please be advised of the following, pursuant to Proposition 65:

WARNING: This product can expose you to chemicals, including chromium, which is known to the State of California to cause cancer or reproductive toxicity. For more information go to www.P65Warnings.ca.gov.