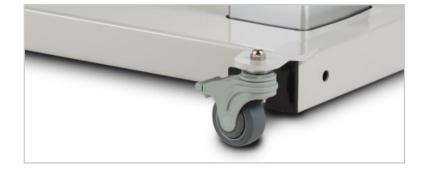

ange                              |
|----------|--------|-------|-------------------------------------------|
| overall  | 76"    | 27"   | 21 <sup>1</sup> /2" - 37 <sup>1</sup> /2" |
| backrest | 38"    | 27"   |                                           |
| footrest | 12"    | 27"   |                                           |
| window   | 10"    | 10"   |                                           |

#### 80073-X Extra-Wide 34" width model





# **OPTIONS**

## Side Rails (pair)

- 3 height positions
- Plunger height adjustment

098



### Power Backrest

## (Trendelenburg Tables only)

• Smooth, power control raises to 80° and lowers to flat

011



• Smooth, power control lowers to 30° and raises to flat

090



## Locking Casters

• Heavy duty, rubber wheel, easy-roll casters

087