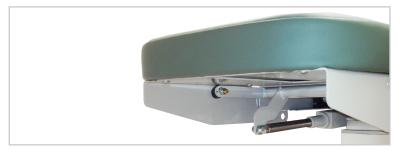

ters** 

#### 80073 SPECIFICATIONS

|          | length | width | height range                              |
|----------|--------|-------|-------------------------------------------|
| overall  | 76"    | 27"   | 21 <sup>1</sup> /2" - 37 <sup>1</sup> /2" |
| backrest | 38"    | 27"   |                                           |
| footrest | 12"    | 27"   |                                           |
| window   | 10"    | 10"   |                                           |

#### 80073-X Extra-Wide 34" width model





# **OPTIONS**

## Side Rails (pair)

- 3 height positions
- Plunger height adjustment

098



### Power Backrest

## (Trendelenburg Tables only)

• Smooth, power control raises to 80° and lowers to flat

011



• Smooth, power control lowers to 30° and raises to flat

090



## Locking Casters

• Heavy duty, rubber wheel, easy-roll casters

087