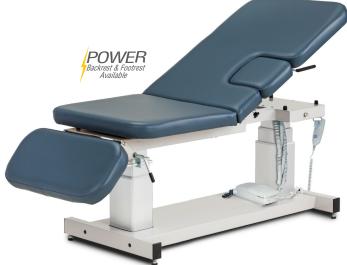

# Power, Imaging Table with Three-Section Top and Drop Window

### **MODEL 80073**

- Three-piece top with pneumatic adjustable backrest, manual footrest and window drop
- Footrest is adjustable from either side and raises up to 30° from flat position
- Optional side rails & casters (see options on page 2)
- Trendelenburg/Reverse Trendelenburg plus or minus 15°
- Easy-to-use hand control
- All-welded base and top frame
- Unobstructed base design
- Dual column lift system adds rigidity
- Paper dispenser, cutter and positioning straps included
- Optional side rails & casters available
- 34" wide model available
- Model 80073: 500 lbs load capacity under normal use
- Model 80073-X: 600 lbs load capacity under normal use

#### 80073 SPECIFICATIONS

|          | length | width | height range                              |
|----------|--------|-------|-------------------------------------------|
| overall  | 76"    | 27"   | 21 <sup>1</sup> /2" - 37 <sup>1</sup> /2" |
| backrest | 38"    | 27"   |                                           |
| footrest | 12"    | 27"   |                                           |
| window   | 10"    | 10"   |                                           |