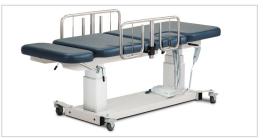

Trendelenburg

Reverse Trendelenburg

**Optional Side Rails & Casters** 

## Side Rails (pair)

- 3 height positions
- Plunger height adjustment

098

## Locking Casters

• Heavy duty, rubber wheel, easy-roll casters

087