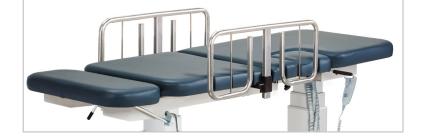

te of California to cause cancer or reproductive toxicity. For more information go to www.P65Warnings.ca.gov.



Trendelenburg



Reverse Trendelenburg



**Optional Side Rails & Casters** 

#### 80073 SPECIFICATIONS

|          | length | width | height range                              |
|----------|--------|-------|-------------------------------------------|
| overall  | 76"    | 27"   | 21 <sup>1</sup> /2" - 37 <sup>1</sup> /2" |
| backrest | 38"    | 27"   |                                           |
| footrest | 12"    | 27"   |                                           |
| window   | 10"    | 10"   |                                           |

#### 80073-X Extra-Wide 34" width model





# **OPTIONS**

## Side Rails (pair)

- 3 height positions
- Plunger height adjustment

098



### Power Backrest

## (Trendelenburg Tables only)

• Smooth, power control raises to 80° and lowers to flat

011



• Smooth, power control lowers to 30° and raises to flat

090



## Locking Casters

• Heavy duty, rubber wheel, easy-roll casters

087