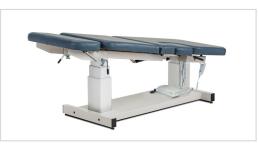

s up to 30° from flat position
- Optional side rails & casters (see options on page 2)
- Trendelenburg/Reverse Trendelenburg plus or minus 15°
- Easy-to-use hand control
- All-welded base and top frame
- Unobstructed base design
- Dual column lift system adds rigidity
- Paper dispenser, cutter and positioning straps included
- Optional side rails & casters available
- 34" wide model available
- Model 80073: 500 lbs load capacity under normal use
- Model 80073-X: 600 lbs load capacity under normal use

California residents please be advised of the following, pursuant to Proposition 65:

WARNING: This product can expose you to chemicals, including chromium, which is known to the State of California to cause cancer or reproductive toxicity. For more information go to www.P65Warnings.ca.gov.



Trendelenburg



Reverse Trendelenburg



**Optional Side Rails & Casters** 

#### 80073 SPECIFICATIONS

|          | length | width | height range                              |
|----------|--------|-------|-------------------------------------------|
| overall  | 76"    | 27"   | 21 <sup>1</sup> /2" - 37 <sup>1</sup> /2" |
| backrest | 38"    | 27"   |                                           |
| footrest | 12"    | 27"   |                                           |
| window   | 10"    | 10"   |                                           |

#### 80073-X Extra-Wide 34" width model





# **OPTIONS**

## Side Rails (pair)

- 3 height positions
- Plunger height adjustment

098



### Power Backrest

## (Trendelenburg Tables only)

• Smooth, power control raises to 80° and lowers to flat