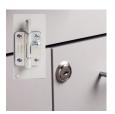

## **Short Wall Cabinet**

## **8212 Short Wall Cabinet**

- Short wall cabinet that works well above a sink area for storage
- Features 2 doors
- Easy-clean, all laminate surface
- Tough, chip resistant edges
- Unit is pre-assembled to save installation time
- Cabinet easily mounts with hook and rail mounting system
- Fully adjustable, concealed, soft-close hinges
- Satin finish pulls
- Choice of solid color or woodgrain laminates





California residents please be advised of the following, pursuant to Proposition 65:

WARNING: This product can expose you to chemicals, including chromium, which is known to the State of California to cause cancer or reproductive toxicity. For more information go to www.P65Warnings.ca.gov.



**SPECIFICATIONS** 

24" W x 12" D x 12" H

## **Options**



066 Door Lock & Inside Latch Combo

## **Finishes**









Gray

Slate Gray