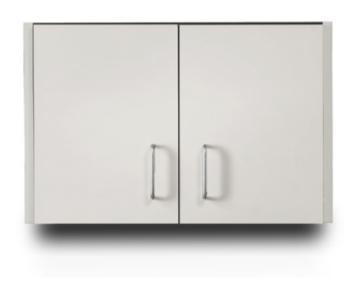

## **Short Wall Cabinet**

## **8212 Short Wall Cabinet**

- Short wall cabinet that works well above a sink area for storage
- Features 2 doors
- Easy-clean, all laminate surface
- Tough, chip resistant edges
- Unit is pre-assembled to save installation time
- Cabinet easily mounts with hook and rail mounting system
- Fully adjustable, concealed, soft-close hinges
- Satin finish pulls
- Choice of solid color or woodgrain laminates