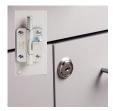

## 24" Wall Cabinet

#### 8224 Wall Cabinet

- Wall cabinet with 2 doors and 1 adjustable shelf
- Easy-clean, all laminate surface
- Tough, chip resistant edges
- Unit is pre-assembled to save installation time
- Cabinet easily mounts with hook and rail mounting system
- Satin chrome pulls
- Choice of solid color or woodgrain laminates
- Fully adjustable, concealed, soft-close hinges



# **Prop 65 Warning**

**WARNING:** This product can expose you to chemicals, including vinyl chloride, which is known to the State of California to cause cancer. For more information go to www.P65Warnings.ca.gov.





#### **SPECIFICATIONS**

24" W x 12" D x 24" H

## **Options**



066 Door Lock & Inside Latch Combo

### **Finishes**





3