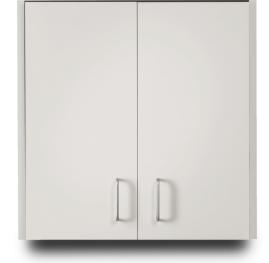

#### 8224 Wall Cabinet

- Wall cabinet with 2 doors and 1 adjustable shelf
- Easy-clean, all laminate surface
- Tough, chip resistant edges
- Unit is pre-assembled to save installation time
- Cabinet easily mounts with hook and rail mounting system
- Satin chrome pulls
- Choice of solid color or woodgrain laminates
- Fully adjustable, concealed, soft-close hinges

#### **SPECIFICATIONS**

24" W x 12" D x 24" H