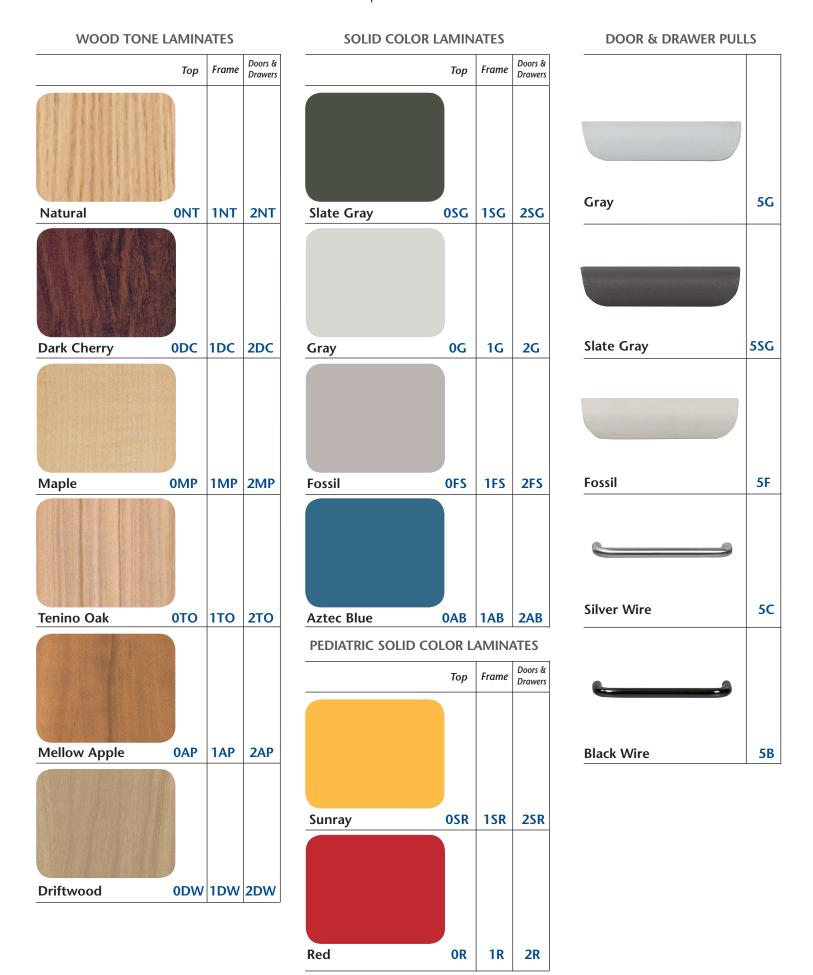

Corresponding color code must accompany color selections when placing an order.

FOR WALL CABINETS: Select a color for the Frame and a color for the Doors. Even if the cabinet is all the same color, two numbers must be selected.

FOR BASE CABINETS: Select a color for the Countertop, a color for the Frame and a color for the Doors. Even if the cabinet is all the same color three numbers must be selected.

**DOOR & DRAWER PULLS:** Select a color for the **Pulls.** Coordinate pulls with the three solid color laminates, or for Wood Tones select silver or black wire pulls. If no pulls are selected, Silver Wire pulls will be used.

NOTE: Due to the variations in computer monitors, tablets, smartphones, other electronic displays and printers, actual colors may vary. Actual samples are available in most cases.