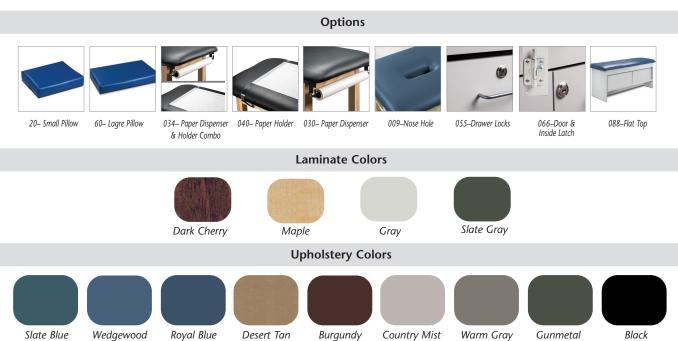

## Cabinet Style, Treatment Table with Drawers & Doors

- No upcharge for adjustable backrest
- Features 3 drawers, adjustable backrest and 1 storage compartment with 1 adjustable shelf
- Easy-clean laminate surfaces
- Flat panel drawers with all steel sides
- Adjustable doors with concealed soft-close hinges
- Ships assembled
- Seamless, rounded corner top
- Heavyweight, knit-backed upholstery
- 2" firm foam padding (5 cm)
- 425 lbs. load capacity under normal use