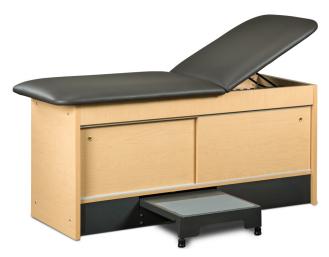

## Extra Long, Step-Up Table with 2 Sliding Doors

- No upcharge for adjustable backrest
- Sturdy, all laminate and steel construction
- Extra-long 78" length
- Handy, steel stool with slip-resistant top pulls out for use, and neatly stores out of the way when not in use
- Stool can be easily changed on site for use on either side of the table
- Adjustable backrest with 2" for firm foam padding
- 2 sliding door storage, accessible from either side of the table
- Non-marking glides for easy positioning
- 400 lbs. weight capacity under normal use

9777-38 SPECIFICATIONS

78 L x 30" W x 31" H

California residents please be advised of the following, pursuant to Proposition 65:

**WARNING:** This product can expose you to chemicals, including diisononyl phthalate (DINP), which is known to the State of California to cause cancer. For more information go to www.P65Warnings.ca.gov.