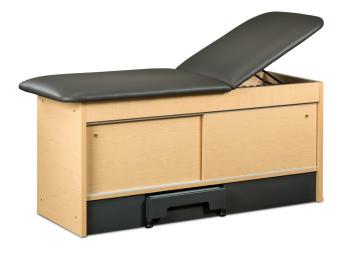

## Extra Long, Step-Up Table with 2 Sliding Doors

- No upcharge for adjustable backrest
- Sturdy, all laminate and steel construction
- Extra-long 78" length
- Handy, steel stool with slip-resistant top pulls out for use, and neatly stores out of the way when not in use
- Stool can be easily changed on site for use on either side of the table
- Adjustable backrest with 2" for firm foam padding
- 2 sliding door storage, accessible from either side of the table
- Non-marking glides for easy positioning
- 400 lbs. weight capacity under normal use

9777-38 SPECIFICATIONS

78 L x 30" W x 31" H

California residents please be advised of the following, pursuant to Proposition 65:

**WARNING:** This product can expose you to chemicals, including diisononyl phthalate (DINP), which is known to the State of California to cause cancer. For more information go to www.P65Warnings.ca.gov.