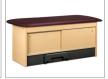

## Extra Long, Step-Up Table with 2 Sliding Doors

- No upcharge for adjustable backrest
- Sturdy, all laminate and steel construction
- Extra-long 78" length
- Handy, steel stool with slip-resistant top pulls out for use, and neatly stores out of the way when not in use
- Stool can be easily changed on site for use on either side of the table
- Adjustable backrest with 2" for firm foam padding
- 2 sliding door storage, accessible from either side of the table
- Non-marking glides for easy positioning
- 400 lbs. weight capacity under normal use

## **Laminate Colors**

Dark Cherry

Maple

Gray