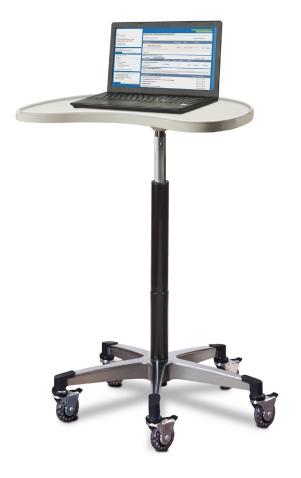

## **Contour, Tec-Cart™ Mobile Work Station**

## **MODEL 9820**

- Smooth rolling, premium, 3" locking casters
- Curved contoour, vacuum-formed, gray, textured, ABS plastic, work surface rimmed on the perimeter
- 5-leg, 24" cast aluminum base with bumper guards
- Easy-clean surfaces
- Pneumatic height adjustment for sitting or standing

(Laptop computer not included)

## **MODEL 9820 SPECIFICATIONS**

| Тор          | 26" W x 18.5" D |
|--------------|-----------------|
| Height Range | 30.5" — 40.625" |

California residents please be advised of the following, pursuant to Proposition 65: