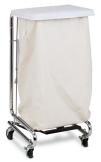

## ADDITIONAL PRODUCTS

Model H-18 & H-25 Bags
18" and 25" bags will fit model H-40
Shipping Weight: 3 lbs. each