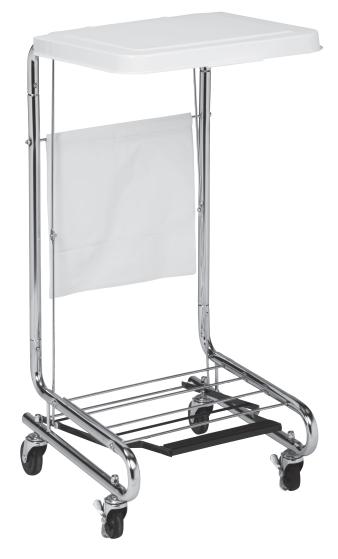

## Square Tilt-Lid Hamper

## **MODEL: H-40**

- White epoxy coated lid
- Prop to keep lid open
- Chrome plated steel frame
- Pedal activated lid
- Heavy duty bag support and holder
- White holder for extra plastic bags
- 4 casters, 2 with locks

Shipping Weight: 27 lbs.

SPECIFICATIONS 18.625" L X 19.5" W X 37.5"H