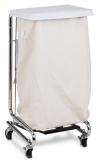

#### ADDITIONAL PRODUCTS

Model H-18 & H-25 Bags
18" and 25" bags will fit model H-42
Shipping Weight: 3 lbs. each