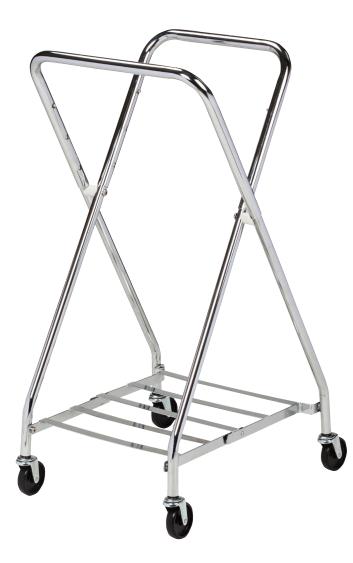

## **Adjustable Folding Hamper**

### MODEL: H-42

- Chrome-plated, steel frame
- Adjusts to fit 18", 22" or 25" bags
- Folds for compact storage
- All-steel, chrome-plated, bag rest
- 4 rubber wheels with ball bearing casters

Shipping Weight: 18 lbs.

#### SPECIFICATIONS 19.75" L X 37" W X 42"H