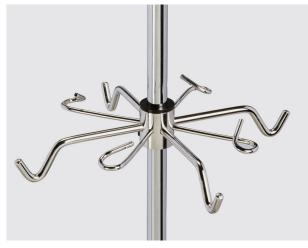

## Six-Leg, 4-Hook, Heavy Base Infusion Pump Stand

**MODEL: IV-604** 

- 4-hook top
- Chrome plated steel pole
- Powder-coated, ultra heavy, tip resistant steel 6-leg base
- Detachable ram's horn hooks with plastic tips
- 4" Heavy duty, rubber wheel, ball bearing casters
- Bent, low center of gravity style base
- Extra rigid, pole-in-tube mounting system

## **OPTIONS:**

IV-46 Pump Tray Support

IV-41 Universal Clamp

**IV-42 Infusion Pump Frame** 

IV-55 Extra Hooks and Organizer Hooks

Heavy Duty Black Epoxy Wire Basket IV-51B –14" x 8" x 8.5" IV-52B –12" x 6" x 6.5"