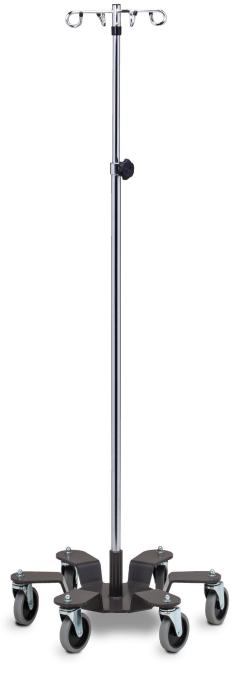

## Six-Leg, 4-Hook, Heavy Base Infusion Pump Stand

**MODEL: IV-604** 

- 4-hook top
- Chrome plated steel pole
- Powder-coated, ultra heavy, tip resistant steel 6-leg base
- Detachable ram's horn hooks with plastic tips
- 4" Heavy duty, rubber wheel, ball bearing casters
- Bent, low center of gravity style base
- Extra rigid, pole-in-tube mounting system

See available options

Maximum load capacity 65 lbs.under normal use

Shipping Weight: 37 lbs.

## **SPECIFICATIONS**

Base Diameter—23"

Height Range: 51"—92"

California residents please be advised of the following, pursuant to Proposition 65:

WARNING: This product can expose you to chemicals, including chromium, which is known to the State of California to cause cancer or reproductive toxicity. For more information go to www.P65Warnings.ca.gov.