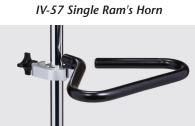

## Six-Leg, 4-Hook, Heavy Base Infusion Pump Stand

**MODEL: IV-604** 

- 4-hook top
- Chrome plated steel pole
- Powder-coated, ultra heavy, tip resistant steel 6-leg base
- Detachable ram's horn hooks with plastic tips
- 4" Heavy duty, rubber wheel, ball bearing casters
- Bent, low center of gravity style base
- Extra rigid, pole-in-tube mounting system