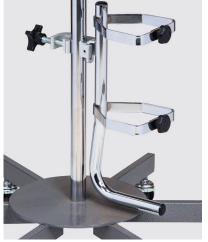

## Six-Leg, 4-Hook, Heavy Base Infusion Pump Stand

**MODEL: IV-604** 

- 4-hook top
- Chrome plated steel pole
- Powder-coated, ultra heavy, tip resistant steel 6-leg base
- Detachable ram's horn hooks with plastic tips
- 4" Heavy duty, rubber wheel, ball bearing casters
- Bent, low center of gravity style base
- Extra rigid, pole-in-tube mounting system

## **OPTIONS:**

IV-46 Pump Tray Support

IV-41 Universal Clamp

**IV-42 Infusion Pump Frame** 

IV-55 Extra Hooks and Organizer Hooks

Heavy Duty Black Epoxy Wire Basket IV-51B –14" x 8" x 8.5" IV-52B –12" x 6" x 6.5"