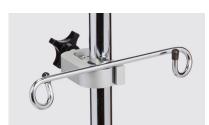

## **OPTIONS:**

IV-46 Pump Tray Support

IV-41 Universal Clamp

**IV-42 Infusion Pump Frame** 

IV-55 Extra Hooks and Organizer Hooks

Heavy Duty Black Epoxy Wire Basket IV-51B –14" x 8" x 8.5" IV-52B –12" x 6" x 6.5"