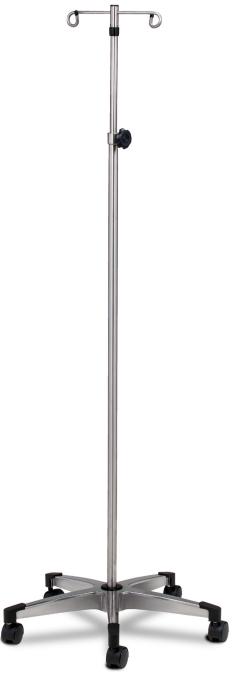

## Stainless Steel\*, Five-Leg, 2-Hook IV Pole

**MODEL: IVS-352** 

- 2-hook top
- 5-leg cast aluminum base
- Detachable ram's horn hooks
- Soft roll, dual wheel casters
- Stainless steel\* pole/knob-lock height adjustment
- See available accessories on next page
- 45 lbs. load capacity under normal use

\*Clinton stainless steel items are not M.R.I. compatible.

Shipping Weight: 15 lbs.

**SPECIFICATIONS** 

Base Diameter—23"

Height Range: 60"—100"

California residents please be advised of the following, pursuant to Proposition 65: