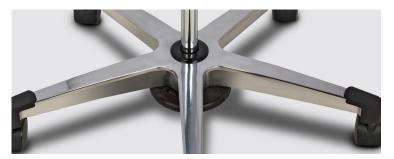

## Stainless Steel\*, Five-Leg, 2-Hook IV Pole

**MODEL: IVS-352** 

- 2-hook top
- 5-leg cast aluminum base
- Detachable ram's horn hooks
- Soft roll, dual wheel casters
- Stainless steel\* pole/knob-lock height adjustment
- See available accessories on next page
- 45 lbs. load capacity under normal use

\*Clinton stainless steel items are not M.R.I. compatible.

Shipping Weight: 15 lbs.

**SPECIFICATIONS** 

Base Diameter—23"

Height Range: 60"—100"

California residents please be advised of the following, pursuant to Proposition 65: