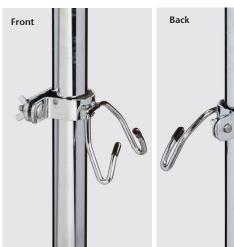

## Stainless Steel\*, Five-Leg, 2-Hook IV Pole

**MODEL: IVS-352** 

- 2-hook top
- 5-leg cast aluminum base
- Detachable ram's horn hooks
- Soft roll, dual wheel casters
- Stainless steel\* pole/knob-lock height adjustment
- See available accessories on next page
- 45 lbs. load capacity under normal use

IV-57 Single Ram's Horn

IV-44 Oxygen Cylinder Holder

IV-56 Drainage Hook

IV-55 Extra Hooks and Organizer Hooks

IV-48 2 lb. Base Stability Weight / V-485 2 lb. Base Stability Weight