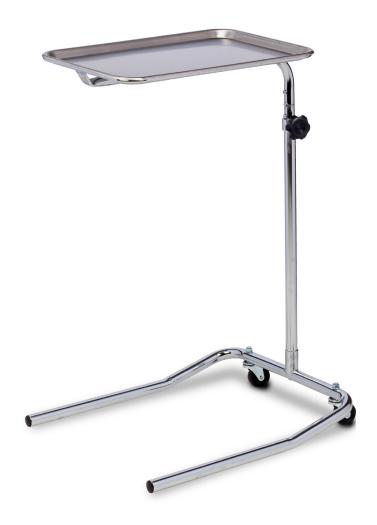

## **Single Post Mayo Stand**

## MODEL: M-21

- Stainless steel frame and base
- Tip style position base
- Removable stainless steel tray
- 2 ball bearing rubber casters
- 1" pole and frame
- Knob lock height adjustment
- Removable 19' x 12-3/4" x 3/4" stainless steel tray
- 15 lbs. load capacity under normal use

\*Clinton stainless steel items are not M.R.I. compatible.

Shipping Weight: 16 lbs.

**SPECIFICATIONS** 

Base: 18" W x 22" D

Height Range: 31"—50"

California residents please be advised of the following, pursuant to Proposition 65: