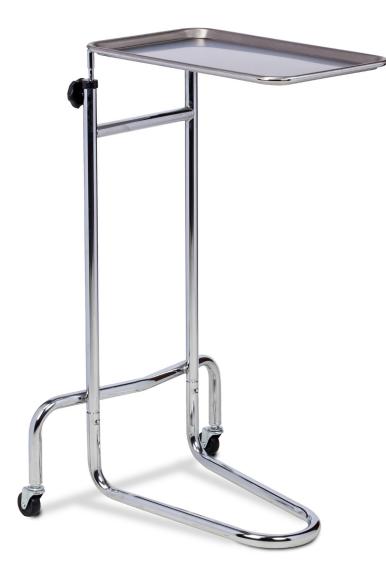

## **Double Post Mayo Stand**

## MODEL: M-22

- Removable stainless steel tray
- 2 ball bearing, rubber casters
- 1" chrome-plated pole & base
- Tip style position base
- Knob height adjustment
- Removable 19' x 12-3/4" x 3/4" stainless steel tray
- 15 lbs. load capacity under normal use

Shipping Weight: 19 lbs.

SPECIFICATIONS

Base: 21" W x 20" D

Height Range: 34"-54"

California residents please be advised of the following, pursuant to Proposition 65:

MARNING: This product can expose you to chemicals, including chromium, which is known to the State of California to cause cancer or reproductive toxicity. For more information go to www.P65Warnings.ca.gov.