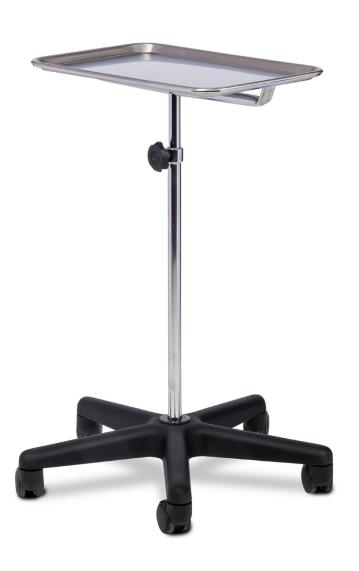

## **Value Instrument Stand**

**MODEL: M-29** 

- Stable, 5-leg nylon base
- Easy positioning with no need to tip style base
- Removable 19' x 12-3/4" x 3/4" stainless steel tray
- Dual wheel casters
- 1" chrome plated pole and frame
- Knob height adjustment
- 15 lbs. load capacity under normal use

Shipping Weight: 17 lbs.

**SPECIFICATIONS** 

Base: 21" D

Height Range: 31"-50"

California residents please be advised of the following, pursuant to Proposition 65:

WARNING: This product can expose you to chemicals, including chromium, which is known to the State of California to cause cancer or reproductive toxicity. For more information go to www.P65Warnings.ca.gov.