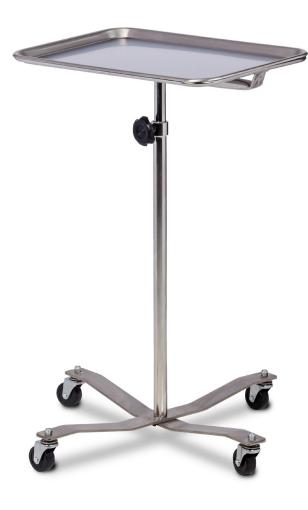

## **Mobile \*Stainless Steel Instrument Stand**

## **MODEL: MS-29**

- Stainless steel frame and base
- Easy positioning with no need to tip style base
- Removable, 19' x 12-3/4" x 3/4" stainless steel tray
- Moves easily on 4 ball bearing casters
- Stable heavy base design
- Knob lock height adjustment

\*Clinton stainless steel items are not M.R.I. compatible.

Shipping Weight: 18 lbs.

SPECIFICATIONS

Base: 23" D

Height Range: 33"-49"

California residents please be advised of the following, pursuant to Proposition 65: