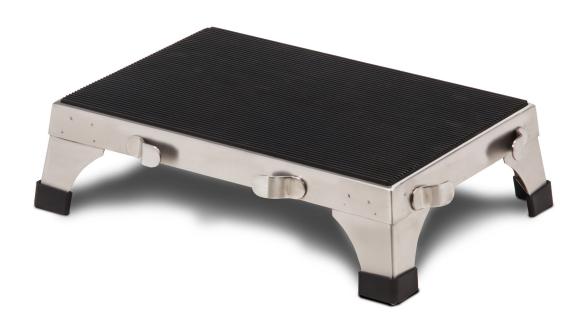

## \*Stainless Steel Step Stool

**MODEL: SS-190** 

- Use one at a time or connect multiple stools end to end, or side by side to create a larger platform
- Rubber feet and rubber tread top for safety
- Welded stainless steel construction
- Stools easily stack for storage
- Order individually

## **SPECIFICATIONS**

PLATFORM: 12" W X 18" D X 5.25"

California residents please be advised of the following, pursuant to Proposition 65:

WARNING: This product can expose you to chemicals, including chromium, which is known to the State of California to cause cancer or reproductive toxicity. For more information go to www.P65Warnings.ca.gov.