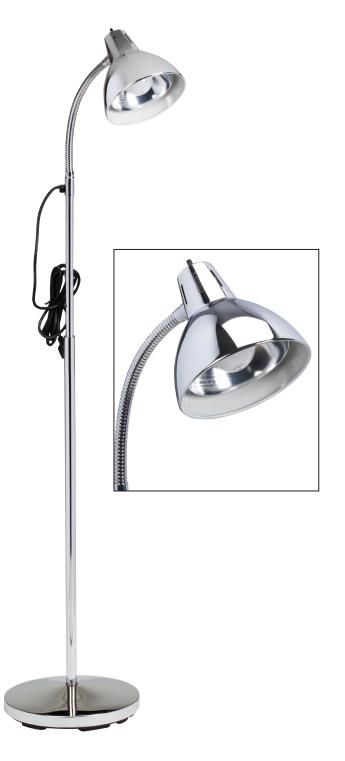

## **Gooseneck Lamp**

**MODEL: T-10** 

- UL approved lamp & cord
- Grounded three-prong 8' cord
- Chrome finish pole & base
- Inner/outer cool shade system
- Weighted chrome base
- Flexible gooseneck arm
- Uses up to a 60 watt incandescent bulb (not included).

Shipping Weight: 17 lbs.

**SPECIFICATIONS** 

Diameter—11"

Height Range: 50"—74"

California residents please be advised of the following, pursuant to Proposition 65:

warning: This product can expose you to chemicals, including chromium, which is known to the State of California to cause cancer or reproductive toxicity. For more information go to www.P65Warnings.ca.gov.