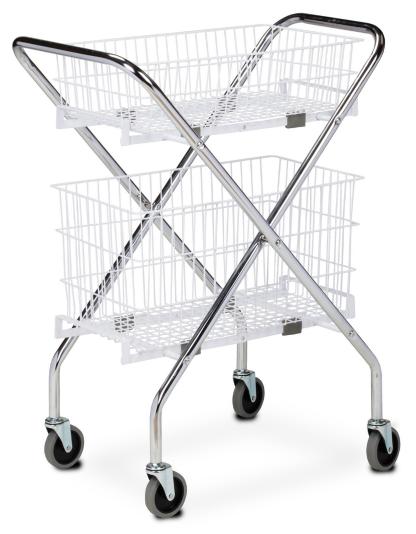

## **Folding Cart Frame**

## **MODEL: TC-233**

- Chrome plated frame
- 4" rubber ball bearing casters thread into place for extra longevity
- Basket holders are epoxy coated
- Baskets not included (mix & match heights)
- 70 lbs. load capacity (distributed) under normal use

SEE MODEL TB-206/TB-212/TB-2061/ TB2062 FOR BASKET SELECTIONS

\*Box weight: 23 lbs.

*Box dimensions: 7" x 23" x 47"* 

\* This item could be dimensionally weighted when shipped by UPS® or FedEx® Ground

**SPECIFICATIONS** 