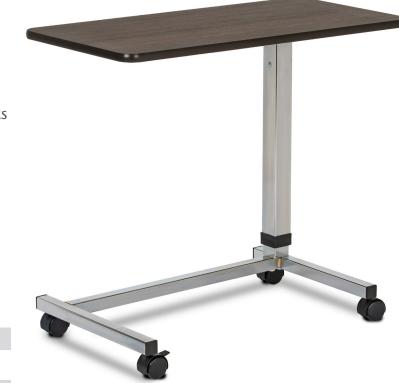

## **U-Base, Over Bed Table**

#### **MODEL: TS-160**

- Walnut laminate top
- Chrome plated base
- U-base for easy access
- Dual wheel nylon casters, two with locks
- Single hand, spring loaded height adjustments
- 50 lbs. load capacity (Distributed)

#### SPECIFICATIONS

Overall: 31.5" W x 16" D

Top: 31.5" W x 15" D

Base: 26.5" W x 15" D

Height Range: 31"-41.5"