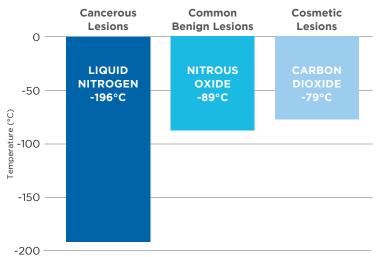

## CRYOSURGERY JUST GOT A WHOLE LOT SMARTER!

For the first time ever, you can choose between two cryogens—Nitrous Oxide (-89°C) or Carbon Dioxide (-79°C)—to get great first-time outcomes and minimize damage to surrounding skin.

N<sub>2</sub>O is an ideal cryogen for most common lesions such as verruca vulgaris, angiomas, seborrheic keratosis and more.\*

What cryogen is best for cosmetic lesions such as skin tags, age and sun spots on the hands and face? The answer is  $\mathrm{CO}_2$  which provides a more superficial treatment and minimizes your patients' downtime and recovery.