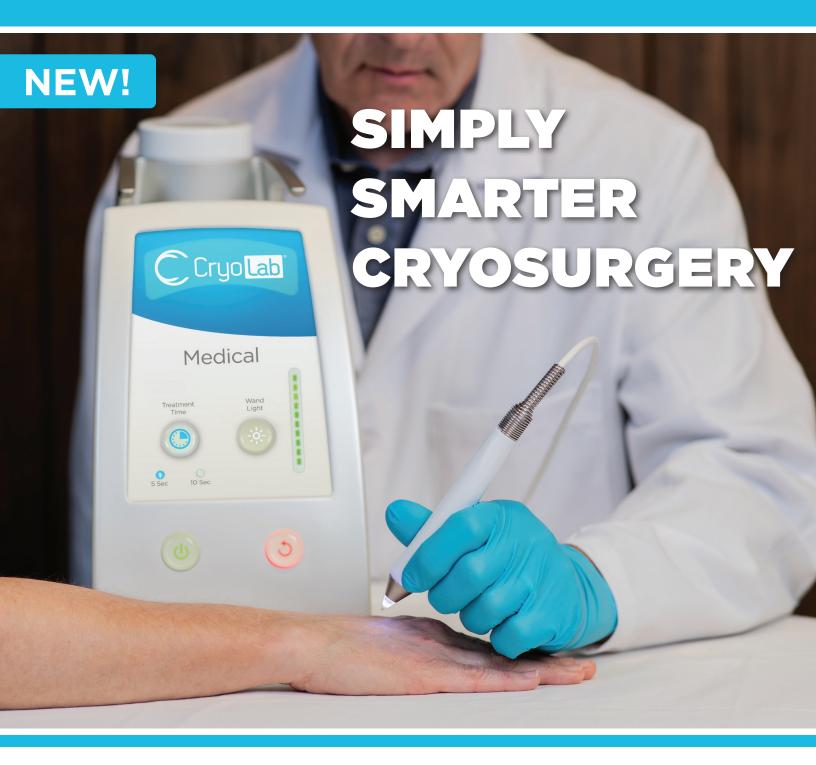

## **INTRODUCING**

CRYOSURGERY WITHOUT THE GUESSWORK

- Nitrous Oxide OR Carbon Dioxide Gas—First and only cryo product that offers the flexibility to use either cryogen based on your patients' needs.
- \*\* Advanced Treatment Wand—Now you can treat you patients in any direction, at any angle, on any part of the body.
- \* Preset Dispense Times—Choose between 5-second or 10-second treatment times and minimize the risk of under- or over-treating.
- \*\* Gas Level Indicator—Our new lighted indicator ensures you will know when to order a new tank.

## CRYOSURGERY JUST GOT A WHOLE LOT SMARTER!

For the first time ever, you can choose between two cryogens—Nitrous Oxide (-89°C) or Carbon Dioxide (-79°C)—to get great first-time outcomes and minimize damage to surrounding skin.