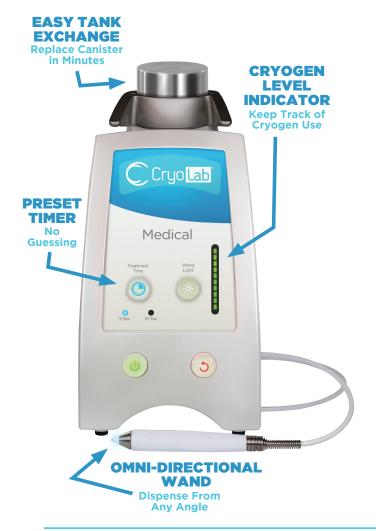

## **INTRODUCING**

CRYOSURGERY WITHOUT THE GUESSWORK

- Nitrous Oxide OR Carbon Dioxide Gas—First and only cryo product that offers the flexibility to use either cryogen based on your patients' needs.
- \*\* Advanced Treatment Wand—Now you can treat you patients in any direction, at any angle, on any part of the body.
- \* Preset Dispense Times—Choose between 5-second or 10-second treatment times and minimize the risk of under- or over-treating.
- \*\* Gas Level Indicator—Our new lighted indicator ensures you will know when to order a new tank.