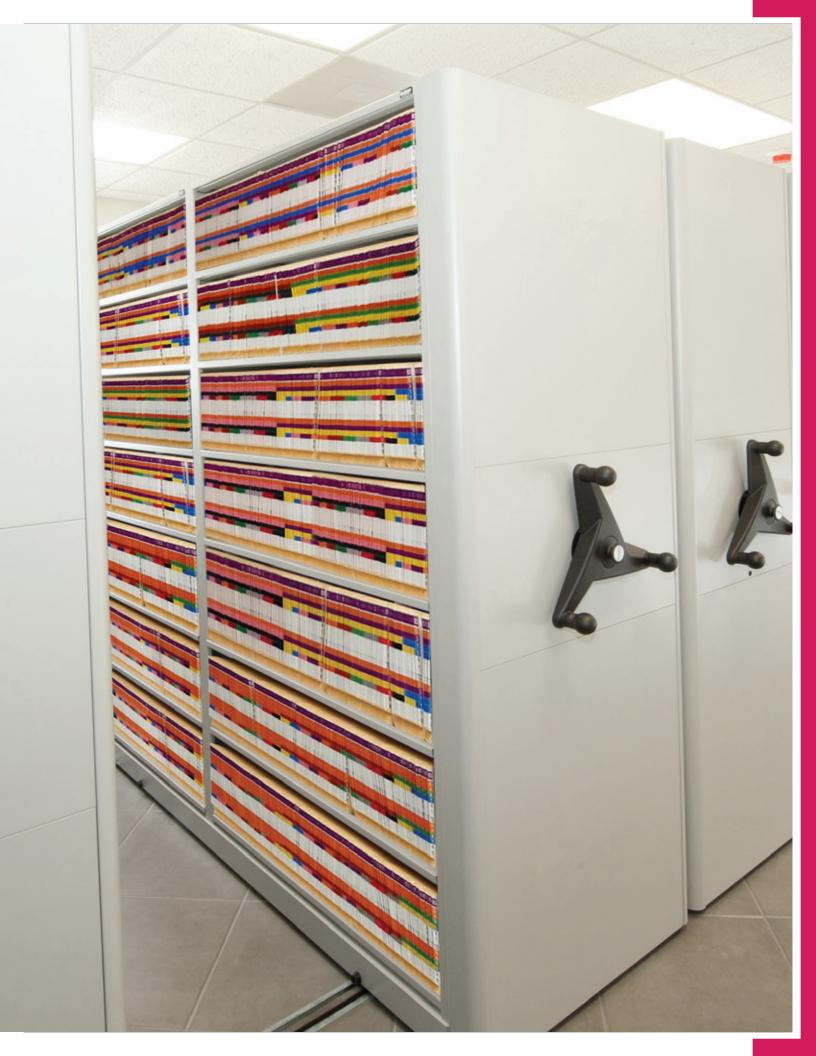

# Maximum storage capacity for minimal spaces.

Combining 4Post with one of our mobile, high density filing systems maximizes space-saving efficiency, even in the smallest of spaces. Our mobile systems are designed to remove the need for multiple aisles, allowing storage to fit in tighter spaces.

#### MobileTrak®

Reduce floor space requirements by up to 50% by combining 4Post with a MobileTrak system. For maximum space saving anywhere, choose a MobileTrak5 system. If height restrictions are a concern, opt for a MobileTrak3.

No matter what you choose, Datum's MobileTrak storage solutions provide increased efficiency and unique customization options to handle any need.