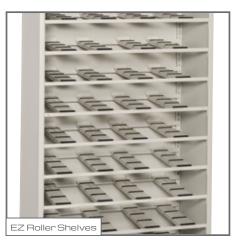

## Accessories make the system.

Compliment your 4Post system and customize your experience with our selection of accessories. Doors, drawers, garment rods, roller shelves, and specialty racks are just a few of the components you can choose from to enhance the usability of your 4Post system.