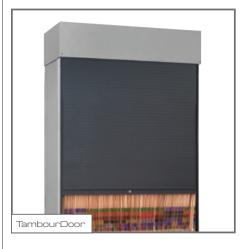

## Accessories make the system.

Compliment your 4Post system and customize your experience with our selection of accessories. Doors, drawers, garment rods, roller shelves, and specialty racks are just a few of the components you can choose from to enhance the usability of your 4Post system.