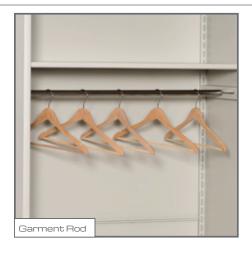

## Accessories make the system.

Compliment your 4Post system and customize your experience with our selection of accessories. Doors, drawers, garment rods, roller shelves, and specialty racks are just a few of the components you can choose from to enhance the usability of your 4Post system.

### 2 Adaptable Design

Shelves are fully adjustable, allowing users to store anything from boxes, books, and files to hanging or folded garments, museum artifacts, sports equipment, and more.