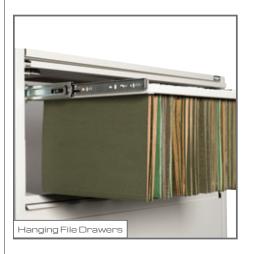

## Accessories make the system.

Compliment your 4Post system and customize your experience with our selection of accessories. Doors, drawers, garment rods, roller shelves, and specialty racks are just a few of the components you can choose from to enhance the usability of your 4Post system.