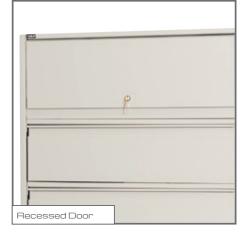

## Accessories make the system.

Compliment your 4Post system and customize your experience with our selection of accessories. Doors, drawers, garment rods, roller shelves, and specialty racks are just a few of the components you can choose from to enhance the usability of your 4Post system.