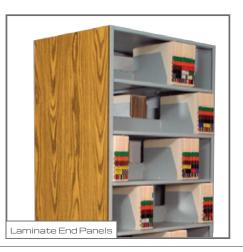

## Accessories make the system.

Compliment your 4Post system and customize your experience with our selection of accessories. Doors, drawers, garment rods, roller shelves, and specialty racks are just a few of the components you can choose from to enhance the usability of your 4Post system.

## Yeah, we can do that.

From athletic equipment and library books to rolled plans, archival boxes, supplies, and more, we can equip you with the 4Post™ tools you need to solve all of your storage problems.