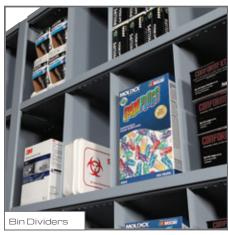

#### 7 Dividers

Adjustable on 2" centers to keep stored materials, like books and files, upright and organized.