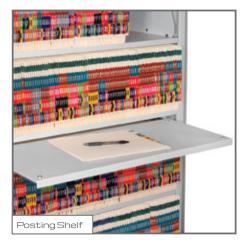

## Accessories make the system.

Compliment your 4Post system and customize your experience with our selection of accessories. Doors, drawers, garment rods, roller shelves, and specialty racks are just a few of the components you can choose from to enhance the usability of your 4Post system.

## Yeah, we can do that.

From athletic equipment and library books to rolled plans, archival boxes, supplies, and more, we can equip you with the 4Post™ tools you need to solve all of your storage problems.