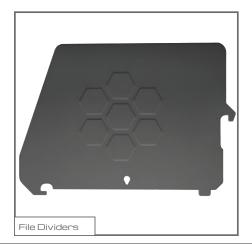

#### 7 Dividers

Adjustable on 2" centers to keep stored materials, like books and files, upright and organized.