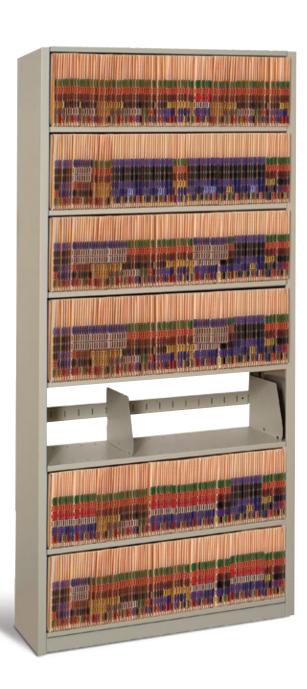

### 2 Adaptable Design

Shelves are fully adjustable, allowing users to store anything from boxes, books, and files to hanging or folded garments, museum artifacts, sports equipment, and more.

#### 5 Reinforced Support

All shelves are equipped with two heavy duty double rivet shelf supports for optimum weight capacity.

#### 7 Dividers

Adjustable on 2" centers to keep stored materials, like books and files, upright and organized.