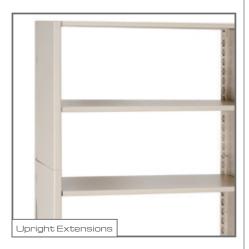

#### 1 Custom Sizes

Datum offers more sizes of 4Post shelving than any other manufacturer. Widths ranging from 24" to 48" and depths from 9" to 36", plus custom widths, heights, and depths, ensures a perfect fit.

#### 3 Unique Uprights

Constructed of 18 gauge steel, the uprights in 4Post are designed for flexibility in configuration, offering shelf positioning on 1-1/2" centers.