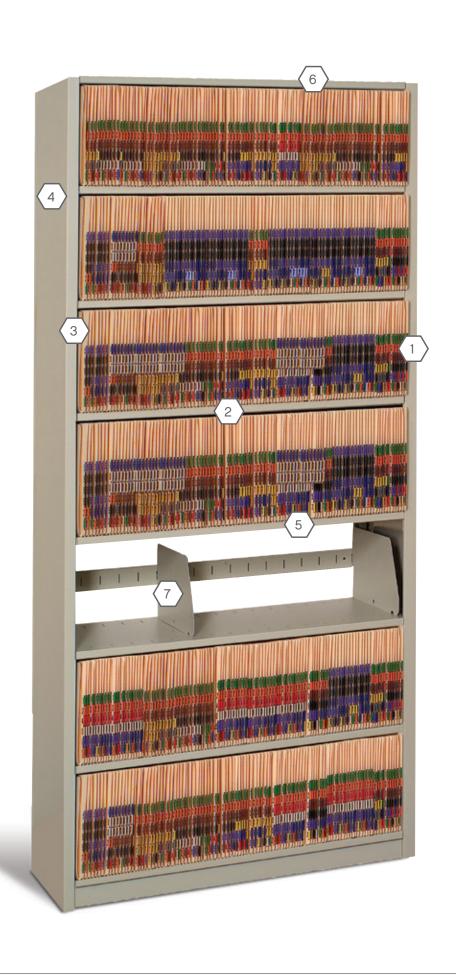

#### 1 Custom Sizes

Datum offers more sizes of 4Post shelving than any other manufacturer. Widths ranging from 24" to 48" and depths from 9" to 36", plus custom widths, heights, and depths, ensures a perfect fit.

### 2 Adaptable Design

Shelves are fully adjustable, allowing users to store anything from boxes, books, and files to hanging or folded garments, museum artifacts, sports equipment, and more.

#### 3 Unique Uprights

Constructed of 18 gauge steel, the uprights in 4Post are designed for flexibility in configuration, offering shelf positioning on 1-1/2" centers.

## 4 Durable Finish

All 4Post parts are finished with a textured powder coat that withstands daily wear and tear, preventing scratched and corrosion.

#### 5 Reinforced Support

All shelves are equipped with two heavy duty double rivet shelf supports for optimum weight capacity.

#### 6 Mobile Ready

Prepunched tops and single rivet bottom shelf supports ensure easy installation to Datum's TrakSlider or MobileTrak systems without the need for drilling.

#### 7 Dividers

Adjustable on 2" centers to keep stored materials, like books and files, upright and organized.