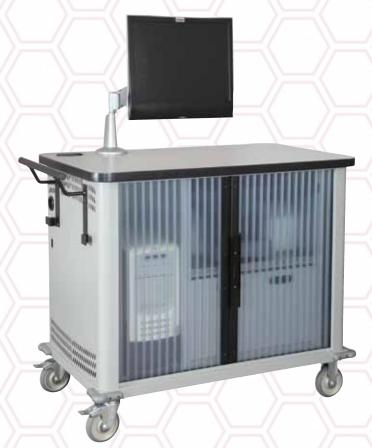

One of the newest additions to our computer security line of products, the Mobile Computer Station is the ideal solution for mobile workstations. Great for use anywhere from wearhouses for inventory and garages for diagnostics to educational buildings where teacher's don't have permanent rooms.

- Durable construction from heavy duty steel makes this a very reliable, portable workstation.
- Lockable tambour door on unit provides security for stored equipment.
- Grommets on upper work surface and side panels for easy cable management.
- Pull out keyboard shelf and mouse tray for ergonomic comfort
- Internal shelf for storage of peripherals such as printers, or personal effects and office supplies.
- Body of workstation available in 19 standard paint colors and melamine top available in 13 standard colors.