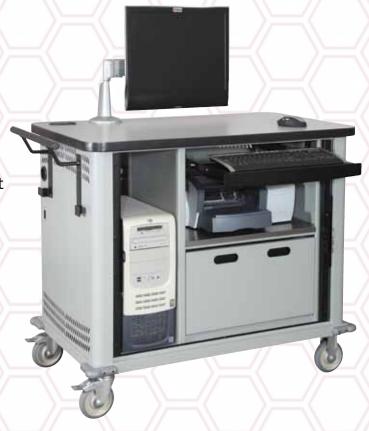

One of the newest additions to our computer security line of products, the Mobile Computer Station is the ideal solution for mobile workstations. Great for use anywhere from wearhouses for inventory and garages for diagnostics to educational buildings where teacher's don't have permanent rooms.

- Durable construction from heavy duty steel makes this a very reliable, portable workstation.
- Lockable tambour door on unit provides security for stored equipment.
- Grommets on upper work surface and side panels for easy cable management.
- Pull out keyboard shelf and mouse tray for ergonomic comfort
- Internal shelf for storage of peripherals such as printers, or personal effects and office supplies.
- Body of workstation available in 19 standard paint colors and melamine top available in 13 standard colors.