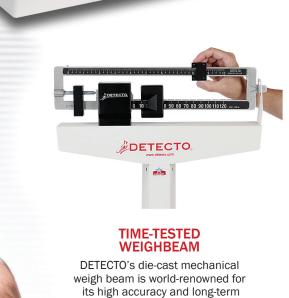

The die-cast weigh beam is positioned high above the scale base to provide for unobstructed viewing of the baby's weight measurement. The baked-on, white powder paint offers a long-lasting dependable finish. For fast mechanical measurement, DETECTO is the most-trusted name brand in clinical weighing.