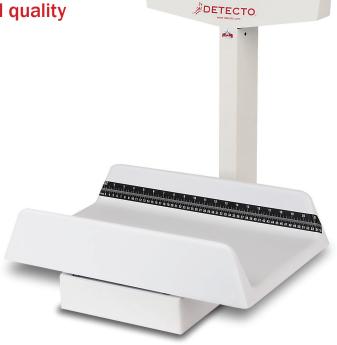

#### **BUILT-IN MEASURING TAPE**

The easy-to-read measuring tape allows users to measure both weight and height simultaneously (0 - 21 in/53 cm).

dependability over decades of use.

The easy-to-clean polystyrene tray cradles babies securely on these dependable pediatric scales. The heavy-duty steel base provides patient assurance while weighing. A built-in measuring tape allows the healthcare professional to measure both weight and height simultaneously.