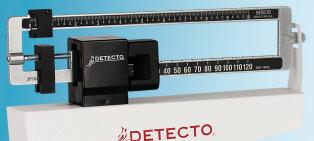

**DETECTO** 450 | 451

DETECTO's model 450 baby scale shown here with 130 lb x 1 oz capacity and built-in measuring tape.

The die-cast weigh beam is positioned high above the scale base to provide for unobstructed viewing of the baby's weight measurement. The baked-on, white powder paint offers a long-lasting dependable finish. For fast mechanical measurement, DETECTO is the most-trusted name brand in clinical weighing.