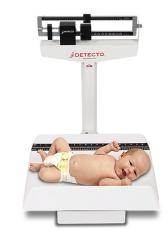

**DETECTO** 450 | 451

DETECTO's model 450 baby scale shown here with 130 lb x 1 oz capacity and built-in measuring tape.

The easy-to-clean polystyrene tray cradles babies securely on these dependable pediatric scales. The heavy-duty steel base provides patient assurance while weighing. A built-in measuring tape allows the healthcare professional to measure both weight and height simultaneously.