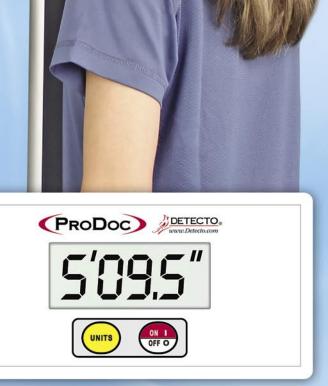

# DIGITAL STADIOMETER model DHRWM

(ProDoc)

## Standalone Wall-Mount Digital Height Rod

Detecto's exclusive digital height technology. Receive height readings quickly, accurately, and comfortably.

Measure up to 6'7" / 200 cm

Automatic height viewing on the remote display, positioned where you need it with Detecto's wall-mount or desktop bracket.

#### Features

- Fast, accurate digital height LCD readouts
- Modern, clean design
- Display can be mounted on wall or desk
- View height in inches or centimeters
- Measures up to 6'7" / 200 cm

### Specifications

DISPLAY: Five-digit, seven-segment, 1 in (25 mm) high LCD MEASURES: 43 in / 110 cm - 79 in / 200 cm POWER: 6 "AA" Alkaline batteries (not included) CABLE LENGTH: 69 in / 175 cm (*display to height rod*) SHIPPING WEIGHT: 8.2 lb / 3.7 kg