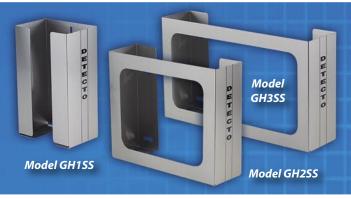

## **DETECTO'S UNIVERSAL GLOVE BOX HOLDERS**

Detecto's model GH Glove Box Holders are available in three different sizes and your choice of stainless steel or mild steel with white powder coat finish. Fit one glove box in the small GH1/GH1SS, two boxes side by side in the GH2/GH2SS, and three boxes side by side in the GH3/GH3SS. The glove box holders carry a Detecto lifetime guarantee and are quality made in the USA.

The GH's are universal

The model GH1SS holds one box snugly and accomodates most glove box types.

## **Mild Steel Glove Box Holders**

|                               |                                                             |                    |  |           |   | 1 martine and the second |              |
|-------------------------------|-------------------------------------------------------------|--------------------|--|-----------|---|--------------------------|--------------|
| MODEL                         | DIMENSIONS                                                  | SHIPPING<br>WEIGHT |  | DET       |   |                          |              |
| GH1<br>(Holds 1 Box)          | 10.5" H x 6.5" W x 4.25" D /<br>27 cm H x 17 cm W x 11 cm D | 3 lb / 1.4 kg      |  | E O F O   |   |                          | Model<br>GH3 |
| GH2<br>(Holds 2 Boxes)        | 10" H x 12" W x 4" D /<br>25 cm H x 30 cm W x 10 cm D       | 3 lb / 1.4 kg      |  |           |   |                          |              |
| <b>GH3</b><br>(Holds 3 Boxes) | 10" H x 18" W x 4" D /<br>25 cm H x 46 cm W x 10 cm D       | 3 lb / 1.4 kg      |  | Model GH1 | - |                          | Model GH2    |
|                               |                                                             |                    |  |           |   |                          |              |

## **Stainless Steel Glove Box Holders**

| MODEL                    | DIMENSIONS                                                  | SHIPPING<br>WEIGHT |
|--------------------------|-------------------------------------------------------------|--------------------|
| GH1SS<br>(Holds 1 Box)   | 10.5" H x 6.5" W x 4.25" D /<br>27 cm H x 17 cm W x 11 cm D | 3 lb / 1.4 kg      |
| GH2SS<br>(Holds 2 Boxes) | 10" H x 12" W x 4" D /<br>25 cm H x 30 cm W x 10 cm D       | 3 lb / 1.4 kg      |
| GH3SS<br>(Holds 3 Boxes) | 10" H x 18" W x 4" D /<br>25 cm H x 46 cm W x 10 cm D       | 3 lb / 1.4 kg      |