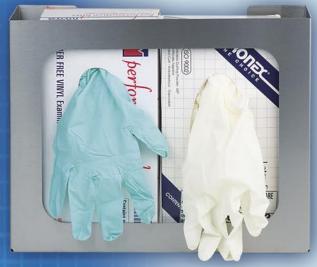

MADE IN THE USA Detecto Lifetime Guarantee

STAINLESS OR MILD STEEL

Powder-Free Latex Exam Glove

Detecto's model GH2SS (pictured above) holds two glove boxes.

The units install in seconds via screwholes and the GH1/GH1SS also

features a snap-on clip in back. The open design allows you to see what size or type of glove or tissue is being dispensed.

enough to be used for tissue box holders where counter space is conservative.

The GH's are universal

The model GH1SS holds one box snugly and accomodates most glove box types.