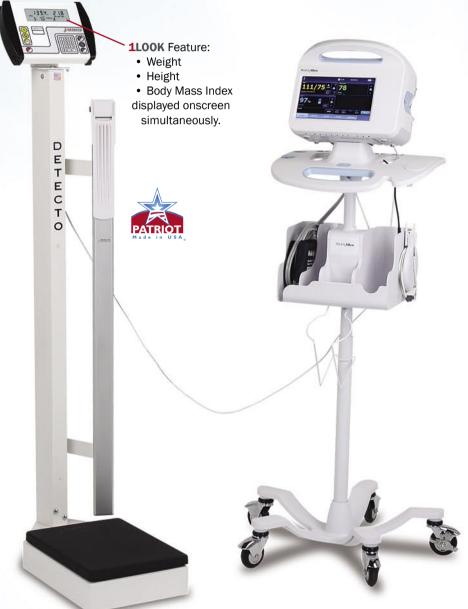

#### **DETECTO's partnership with Welch Allyn**

allows you to easily connect select DETECTO medical scales with Welch Allyn Connex® Vital Signs Monitors and Integrated Wall Systems for efficient EMR/EHR. This connectivity solution allows capture and viewing of DETECTO's exclusive **1LOOK** weight, height, and BMI measurements and automated data transfer to EMRs.

- Eliminate Documentation Errors
- Digital Speed and Accuracy
- Improved Patient Care Process

Scan this QR code to watch the connectivity video or find out more online: www.detecto.com/WA.htm

### WACONNECT Connectivity Kit

available from DETECTO

Connects select DETECTO medical scales with Welch Allyn Connex® Vital Signs Monitors and Integrated Wall Systems