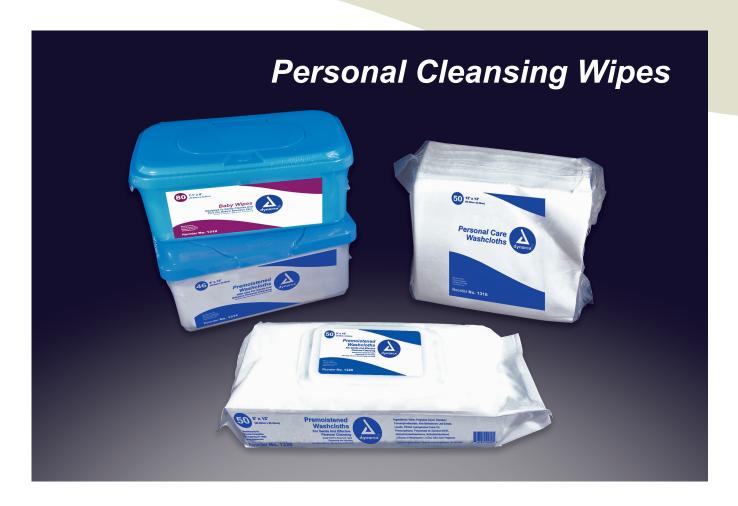

## **Personal Cleansing Washcloth**

| Reorder No. | Description                                                     | Quantity |
|-------------|-----------------------------------------------------------------|----------|
| 1314        | Personal Cleansing Adult Washcloth, 9"x13", Tub                 | 12/46/Cs |
| 1318        | Personal Cleansing Adult Washcloth, 9"x13", Tub                 | 8/64/Cs  |
| 1315        | Dry Washcloth 10"x13"                                           | 10/50/Cs |
| 1316        | Dry Washcloth 12" x 13"                                         | 16/50/Cs |
| 1317        | EZ Care Patient Bath Packs                                      | 8/24/Cs  |
| 1319        | Personal Cleansing Adult Washcloth, 9" x 13", soft pack refills | 8/64/Cs  |
| 1320        | Personal Cleansing Adult Washcloth, 8" x 12", soft pack refills | 12/50/Cs |

- A fresh approach to incontinence and personal care needs
- Soft, yet durable spunlace material for a soothing gentle touch
- Alcohol Free
- Contains lanolin and aloe vera skin conditioners• Economical and environmentally friendly
- Soft packs offer easy to use peel open closure as well as snap closure to prevent wipes drying out after opening