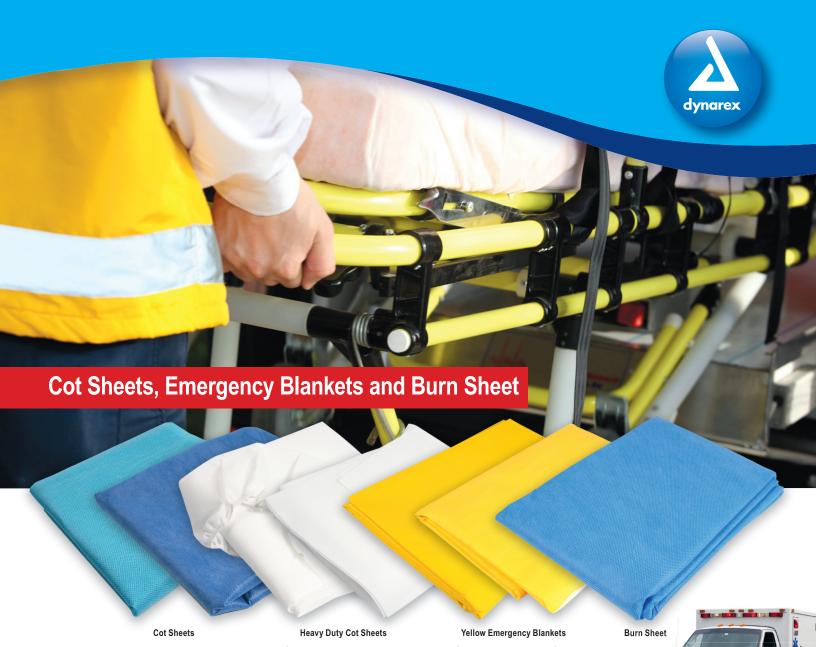

## **Dynarex Cot Sheets**

- · Soft and breathable
- · Fluid resistant
- · Tear resistant

## **Dynarex Yellow Emergency Blankets**

- Used as a blanket for accident victims who are injured or in shock
- · Ground cover for changing a tire
- · Water repellent

Already mobile?
Scan your
smart phone
here for more
information.

## **Dynarex Burn Sheet**

- · Provides emergency first aid for burn victims
- Sterile and packed in airtight poly pack
- Wraps completely around the patient for protection against contamination and additional trauma until medical professional arrives to provide assistance

| Reorder No. | Sheets and Blankets                                   | Quantity |
|-------------|-------------------------------------------------------|----------|
| 3514        | Premium Fitted Cot Sheet 30" x 85" Light Blue         | 50/cs    |
| 3515        | Heavy Duty Cot Sheet (elastic) 30" x 71" White        | 50/cs    |
| 3516        | Heavy Duty Fitted Cot Sheet (elastic) 30" x 83" White | 50/cs    |
| 3517        | Premium Flat Cot Sheet 40" x 85" Dark Blue            | 50/cs    |
| 3518        | Yellow Emergency Highway Blanket (premium) 54" x 80"  | 25/cs    |
| 3519        | Yellow Emergency Highway Blanket (economy) 54" x 80"  | 50/cs    |
| 3520        | Burn Sheet, Sterile 60" x 90"                         | 12/cs    |
|             | All Disposable – One Time Use Only                    |          |