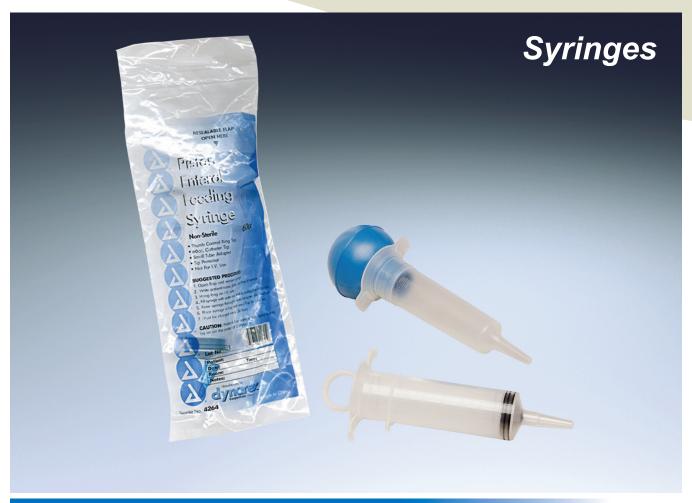

## **Pole Bag Enteral Feeding Syringe**

Reorder No.DescriptionSizeCase4264Piston, Non Sterile60cc30/case

- Precision crafted O-ring ensures a positive seal...finger rests and thumb ring provide control
- Non sterile syringes packed in poly bags which can be hung from IV pole