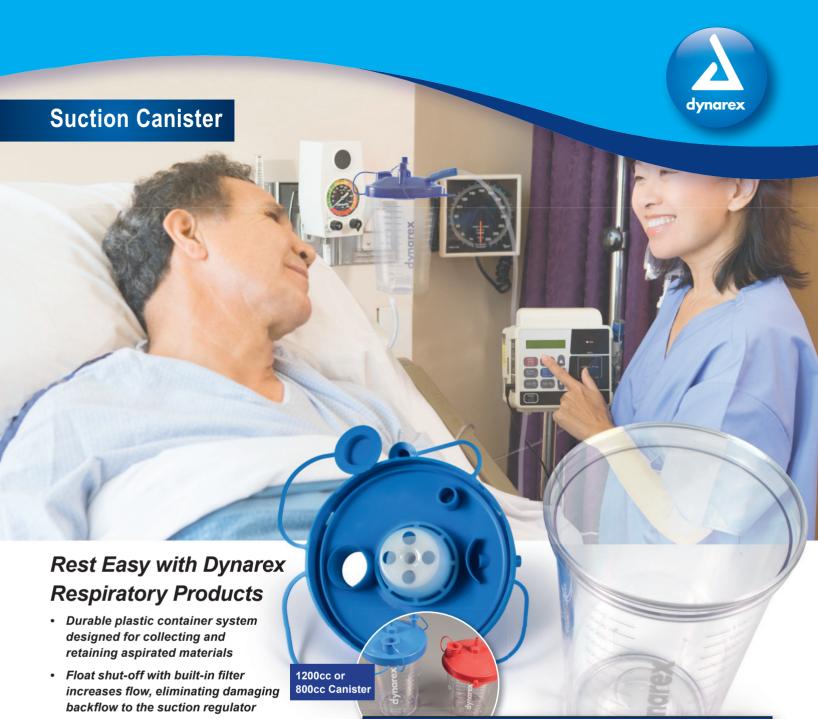

- Foam guard and float valve ultrasonically welded in place, preventing premature shutoff
- Port caps attached to lid, which saves time
- Patient port designed with 20° angle (1200cc version) to prevent kinked tubing
  no separate adapter required
- · Universal design easily fits wall mounts

| Reorder No. | Description                                                                     | Quantity |
|-------------|---------------------------------------------------------------------------------|----------|
| 4670        | 1200cc Suction Canister (Hi-Flow) w/Lid                                         | 40/cs    |
| 4671        | 1200cc Suction Canister Kit (Hi-Flow) w/Lid with 3/16" dia. Tubing – 18" and 6' | 30/cs    |
| 4672        | 800cc Suction Canister (Hi-Flow) w/Lid                                          | 24/cs    |