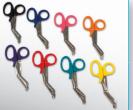

**Quality Medical Products Since 1967** 

Reorder No. 4781

Disposable Penlight with conventional light

Reorder No. 4781 (Only Disposable)

Reusable Penlight With Pupil Gauge

**Disposable Penlight** With Pupil Gauge

dynarex

Reusable Penlight with LED light Reorder No. 4782

(Can Replace Batteries)

## **Portable Penlights**

## High-intensity penlights are perfect for the EMT, physician and nurses

- Accurate light beam illuminates the eyes, ears, and throat
- Pupil gauge printed on body assists in determining pupil size
- Dual-function pocket clip for portability and activating light
- Made of lightweight high-impact molded styrene
- Available with conventional or LED light
- Reusable penlight operates on 2 AAA batteries (included)