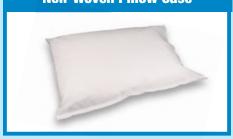

#### **Non-Woven Pillow Case**

| Reorder No. | Description      | Quantity |
|-------------|------------------|----------|
| 8165        | 21" × 30", White | 100/Cs   |