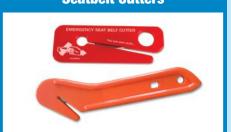

#### **Seatbelt Cutters**

| Reorder No. | Description                     | Quantity |
|-------------|---------------------------------|----------|
| 4201        | Seatbelt Cutter, $4" \times 2"$ | 2/50/Cs  |
| 4204        | Seatbelt Cutter –               | 50/Cs    |
|             | Plus Size. 63/4"×11/4"          |          |