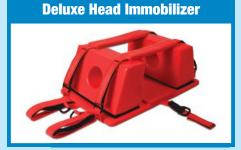

#### **Disposable Foam Head Blocks**

| Reorder No. | Description                    | Quantity |
|-------------|--------------------------------|----------|
| 5626        | Disposable Foam<br>Head Blocks | 18/Cs    |