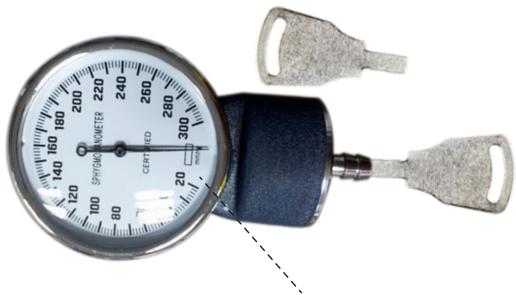

## INSTRUCTION

Adjustment Range:±6mmHg

- 1. The attached small key is for adjustment of the manometer needle. Adjustment range: 6mmHg from center of zero position. If needle is beyond this range, it should be re-calibrated.
- 2. Put the key into air intake hole, turn in clockwise direction; needle in the gauge will go left. Turn key in anti-clockwise direction; Needle will go right.
- 3. Through such adjustment, the needle will be in exact position of zero. Remove key when adjustment is completed.
- 4. Such adjustment will not cause any discrepancy in test result.
- 5. Warning: small key cannot be turned full circle of manometer. Otherwise, mechanism will be damaged.