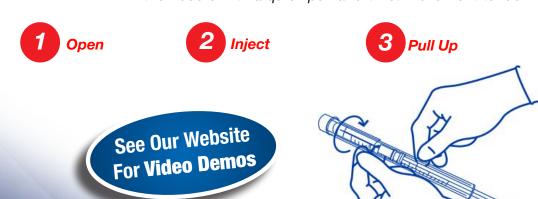

## It's Easy, It's Safe, and Simple to Use!

SecureSafe™ Insulin Syringes, Tuberculin Safety Syringes and Allergy Safety Syringe Tray

The SecureSafe™ engineered safety mechanism features a cylinder safety cover to conceal the needle with a quick pull and twist movement to lock.

**Twist** 