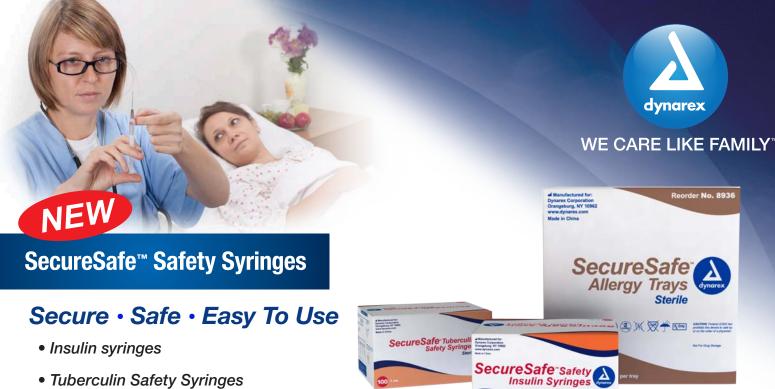

- Tuberculin Safety Syringes
- Allergy Safety Syringe Tray

New SecureSafe™ Safety Mechanism Protects the end-user from accidental needle stick injuries

## It's Easy, It's Safe, and Simple to Use!

SecureSafe™ Insulin Syringes, Tuberculin Safety Syringes and Allergy Safety Syringe Tray

The SecureSafe™ engineered safety mechanism features a cylinder safety cover to conceal the needle with a quick pull and twist movement to lock.

## NEW COMPLETE LINE OF SAFETY SYRINGES

## SecureSafe™ Safety Syringes by Dynarex

Insulin Syringes · Tuberculin Syringes · Allergy Safety Syringe Tray

| Reorder No. | Description                                                 | Quantity |
|-------------|-------------------------------------------------------------|----------|
| 8901        | SecureSafe Safety Insulin Syringe - 0.5cc, 29G, 1/2" needle | 5/100/Cs |
| 8904        | SecureSafe Safety Insulin Syringe - 1cc, 29G, ½" needle     | 5/100/Cs |