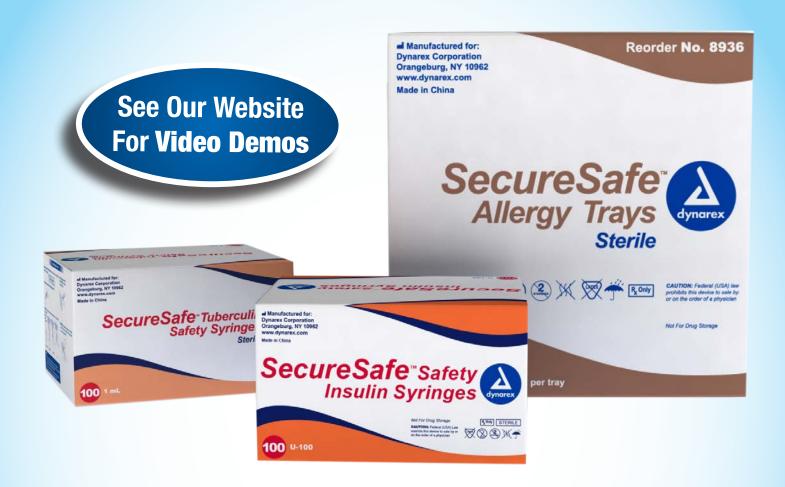

- Tuberculin Safety Syringes
- Allergy Safety Syringe Tray

New SecureSafe™ Safety Mechanism Protects the end-user from accidental needle stick injuries

## It's Easy, It's Safe, and Simple to Use!

SecureSafe™ Insulin Syringes, Tuberculin Safety Syringes and Allergy Safety Syringe Tray

The SecureSafe™ engineered safety mechanism features a cylinder safety cover to conceal the needle with a quick pull and twist movement to lock.

## SecureSafe™ Safety Syringes by Dynarex

Insulin Syringes · Tuberculin Syringes · Allergy Safety Syringe Tray

| Reorder No. | Description                                                 | Quantity |
|-------------|-------------------------------------------------------------|----------|
| 8901        | SecureSafe Safety Insulin Syringe - 0.5cc, 29G, 1/2" needle | 5/100/Cs |
| 8904        | SecureSafe Safety Insulin Syringe - 1cc, 29G, ½" needle     | 5/100/Cs |

| Reorder No. | Description                                                  | Quantity |
|-------------|--------------------------------------------------------------|----------|
| 8937        | SecureSafe Tuberculin Safety Syringe - 1cc, 25G, 5/8" needle | 5/100/Cs |
| 8938        | SecureSafe Tuberculin Safety Syringe - 1cc, 26G, 3/8" needle | 5/100/Cs |
| 8939        | SecureSafe Tuberculin Safety Syringe - 1cc, 27G, 1/2" needle | 5/100/Cs |

| Reorder No. | Description                                                       | Quantity |
|-------------|-------------------------------------------------------------------|----------|
| 8936        | SecureSafe Allergy Safety Syringe Tray - 27G × 1/2" 1cc - 25/Tray | 40/Cs    |