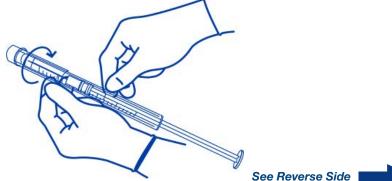

## It's Easy, It's Safe, and Simple to Use!

SecureSafe™ Insulin Syringes, Tuberculin Safety Syringes and Allergy Safety Syringe Tray

The SecureSafe™ engineered safety mechanism features a cylinder safety cover to conceal the needle with a quick pull and twist movement to lock.

**Twist** 

Now With Our New SecureSafe™ Safety Mechanics

See Front Side For Details