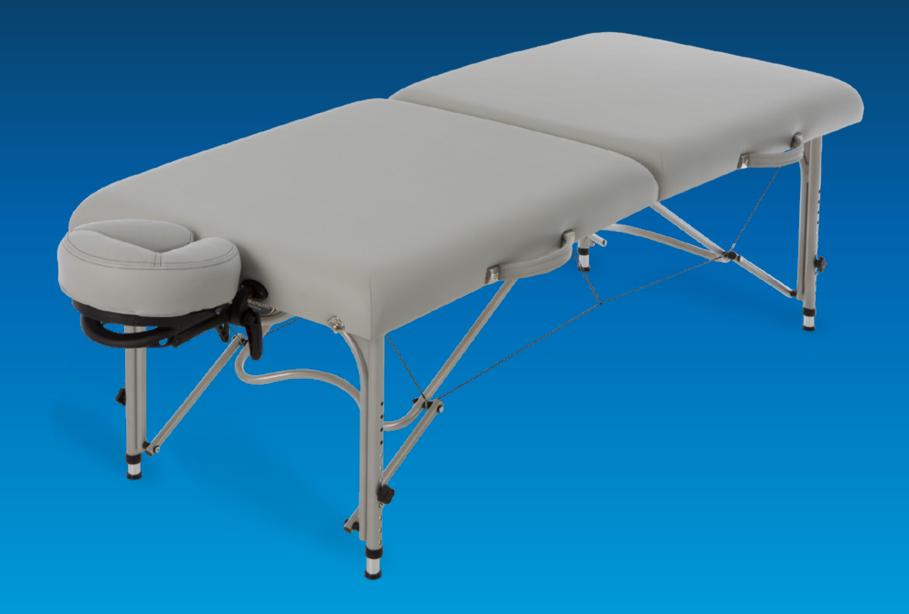

# LUNA Full Sized, Lightweight Massage Table

The Luna is an innovative Reiki-ready aluminum frame and our Pro-Lite<sup>™</sup> cushioning system combine to create a super-lite, yet comfortable portable table. Add the Shimmy Lok<sup>™</sup> leg brace system and you have arguably the lightest, strongest, most stable and comfortable full sized massage table on the market today. Available as table only or in a value package.

# Features

- Patent pending Reiki-ready super-lite aluminum frame
- Full-length piano hinge
- Patent pending Shimmy-Lok™ leg brace system
  Mid-brace™ cradle-lock cabling system with 1,000 lbs test cables
- Pro-Lite<sup>™</sup> 2-layer 2-¼ cushioning system
- Natursoft<sup>™</sup> Upholstery 100% PU
- Dual Maple headrest outlets

#### **Reiki-Ready Super-Lite Frame**

- Expertly designed by Earthlite's advanced engineering team
- Only 29 pounds easy to transport
- Greater client access for specific massage work
- Innovative dual post leg stabilizers