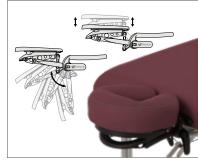

#### Innovative Components

- Patent pending Shimmy-Lok<sup>™</sup> Leg Brace System eliminates leg instability inherent in other aluminum frame designs
- Patented Cradle-Lock<sup>™</sup> cabling system with 1000 lb. rated aircraft grade steel cables