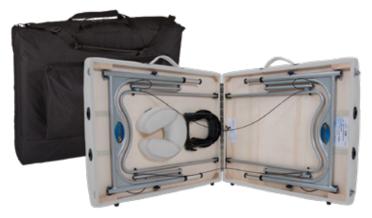

#### Available as Value Package

Includes Flex-Rest<sup>™</sup> Self Adjusting Facecradle with FacePillow and durable carry case.

Flex-Rest<sup>™</sup> Self-Adjusting Platform Flexes and pivots to adapt to the unique shape of your client's face.