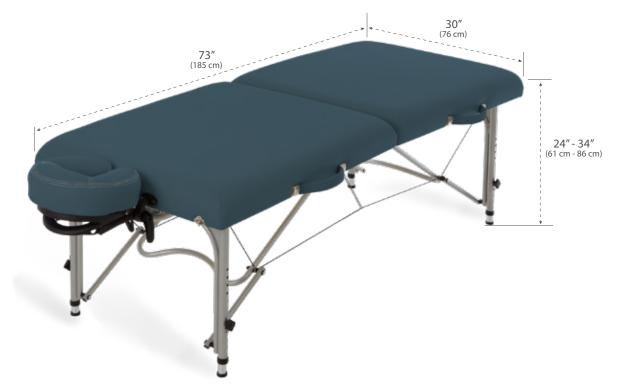

# **Specifications**

- Width: 30" (76 cm)
- Length: 73" (185 cm)
- Height Range: 24" 34" (61 cm 86 cm)
- Static Weight: 3,000 lbs (1,361 kg)
- Max. Working Weight: 750 lbs (340 kg)
- Lifetime Limited Warranty
- •CE