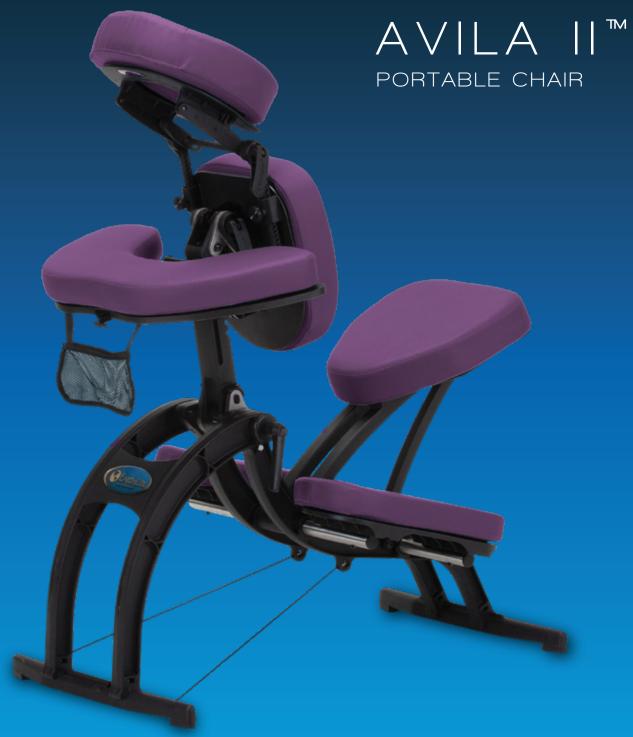

# AVILA II<sup>TM</sup>

# INFINITELY ADJUSTABLE PORTABLE CHAIR

The Avila II<sup>™</sup> is the world's most advanced massage chair - infinitely adjustable, ergonomically designed and ultra compact. The leg and seat shapes plus the chair angles are expertly designed to provide optimal weight distribution maximizing comfort and support. The Soft Support<sup>™</sup> cushioning system wrapped in Earthlite's supple Nature's Touch upholstery provides the ultimate in comfort and durability.

## **Aromatherapy Well on Armrest** Insert a wick and 1-2 drops of essential oil for extra relaxation during treatments.

**Deluxe Adjustable Platform** 

Infinitely Adjustable, Very Stable Three quick levers optimize chair fit for everyone from children to 350 lb. adults.

#### **Features**

- Patented composite frame
- High quality, Soft Support<sup>™</sup> removable pads
- Nature's Touch Upholstery in 3 colors (Black, Agate, Purple)
- Compact design
- Stainless steel clutches