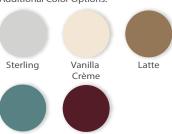

#### Options:

- Additional Nature's Touch color options
- Ultraleather® upholstery

# **Nature's Touch Upholstery**

**Standard Options:** 

Additional Color Options:

Burgundy

### **Super Compact Design**

Teal