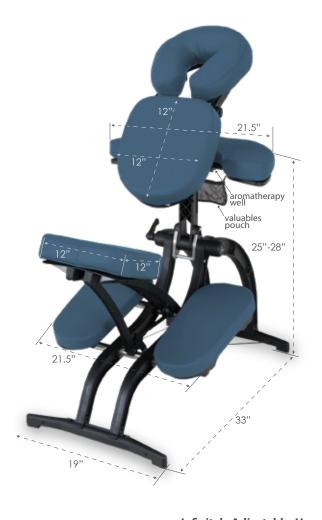

## **Aromatherapy Well on Armrest** Insert a wick and 1-2 drops of essential oil for extra relaxation during treatments.

**Deluxe Adjustable Platform** 

Infinitely Adjustable, Very Stable Three quick levers optimize chair fit for everyone from children to 350 lb. adults.

# **Specifications:**

- Weight: 25 lbs
- Max. Working Weight: 350 lbs
- Lifetime Limited Warranty
- · ( E