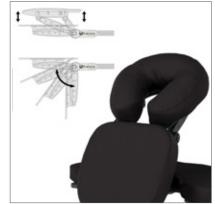

## **Aromatherapy Well on Armrest** Insert a wick and 1-2 drops of essential oil for extra relaxation during treatments.

**Deluxe Adjustable Platform** 

Infinitely Adjustable, Very Stable Three quick levers optimize chair fit for everyone from children to 350 lb. adults.