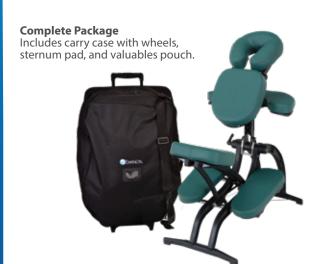

#### **Features**

- Patented composite frame
- High quality, Soft Support<sup>™</sup> removable pads
- Nature's Touch Upholstery in 3 colors (Black, Agate, Purple)
- Compact design
- Stainless steel clutches

#### Options:

- Additional Nature's Touch color options
- Ultraleather® upholstery