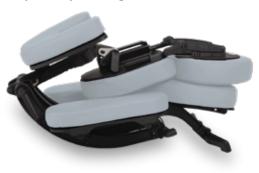

# INFINITELY ADJUSTABLE PORTABLE CHAIR

The Avila II<sup>™</sup> is the world's most advanced massage chair - infinitely adjustable, ergonomically designed and ultra compact. The leg and seat shapes plus the chair angles are expertly designed to provide optimal weight distribution maximizing comfort and support. The Soft Support<sup>™</sup> cushioning system wrapped in Earthlite's supple Nature's Touch upholstery provides the ultimate in comfort and durability.

## **Aromatherapy Well on Armrest** Insert a wick and 1-2 drops of essential oil for extra relaxation during treatments.

**Deluxe Adjustable Platform** 

Infinitely Adjustable, Very Stable Three quick levers optimize chair fit for everyone from children to 350 lb. adults.

#### **Features**

- Patented composite frame
- High quality, Soft Support<sup>™</sup> removable pads
- Nature's Touch Upholstery in 3 colors (Black, Agate, Purple)
- Compact design
- Stainless steel clutches