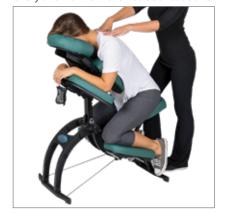

# INFINITELY ADJUSTABLE PORTABLE CHAIR

The Avila II<sup>™</sup> is the world's most advanced massage chair - infinitely adjustable, ergonomically designed and ultra compact. The leg and seat shapes plus the chair angles are expertly designed to provide optimal weight distribution maximizing comfort and support. The Soft Support<sup>™</sup> cushioning system wrapped in Earthlite's supple Nature's Touch upholstery provides the ultimate in comfort and durability.