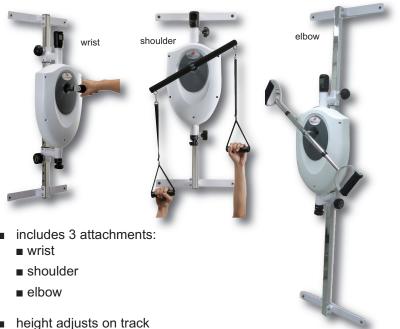

#### 3 in 1 exerciser - rotation/supination

- includes wall mounting hardware

10-0715 3 in 1 upper body exerciser 460.00

#### vertical shoulder wheel exerciser

heavy duty steel frame for secure wall mounting

arm length adjusts 13-22" (33-56 cm)

- height adjusts on track
- includes wall mounting hardware

01-8025 395.00 shoulder exerciser