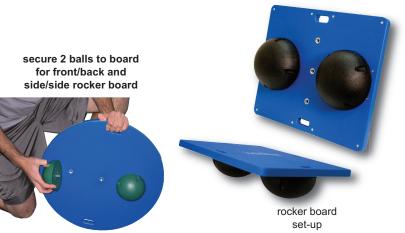

#### boards

- circular boards have 3 ball-insets
- rectangular board has 5 ball-insets

| 10-1776 | 16" diameter (hard)           | 35.00 |
|---------|-------------------------------|-------|
| 10-1786 | 20" diameter (medium)         | 45.00 |
| 10-1796 | 30" diameter (easy)           | 60.00 |
| 10-1756 | 15"L x 18"W rectangular board | 35.00 |
| 10-1750 | 13 L X To W rectangular board | 35.0  |