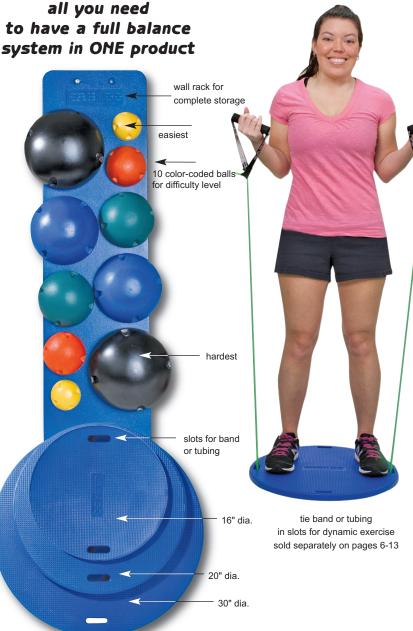

### Complete MVP® set includes:

- wall rack (for 10 balls)
- 10 color-coded instability balls (2 of each level from easiest to most difficult)
- 16" diameter board (hard)
- 20" diameter board (medium)
- 30" diameter board (easy)

#### balls and rack

|                                     |           | challenge  | height  | 2 ball sets |        |
|-------------------------------------|-----------|------------|---------|-------------|--------|
|                                     | yellow    | x-easy     | 1"      | 10-1760-2   | 17.50  |
|                                     | red       | easy       | 1.5"    | 10-1761-2   | 22.50  |
|                                     | green     | moderate   | 2"      | 10-1762-2   | 27.50  |
|                                     | blue      | hard       | 2.5"    | 10-1763-2   | 32.50  |
|                                     | black     | x-hard     | 3"      | 10-1764-2   | 37.50  |
| 10 ball set (2 each)                |           |            |         | 10-1766     | 122.50 |
| 10 ball set (2 each) with wall rack |           |            |         | 10-1743     | 190.00 |
|                                     | wall rack | only holds | 10-1744 | 75.00       |        |