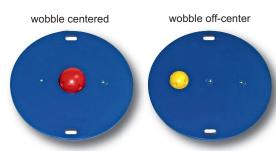

----|--------|
|                                     | yellow    | x-easy     | 1"      | 10-1760-2   | 17.50  |
|                                     | red       | easy       | 1.5"    | 10-1761-2   | 22.50  |
|                                     | green     | moderate   | 2"      | 10-1762-2   | 27.50  |
|                                     | blue      | hard       | 2.5"    | 10-1763-2   | 32.50  |
|                                     | black     | x-hard     | 3"      | 10-1764-2   | 37.50  |
| 10 ball set (2 each)                |           |            |         | 10-1766     | 122.50 |
| 10 ball set (2 each) with wall rack |           |            |         | 10-1743     | 190.00 |
|                                     | wall rack | only holds | 10-1744 | 75.00       |        |



secure 1 ball to board to wobble in all directions



complete MVP® set shown