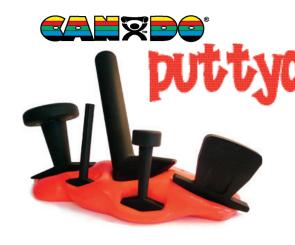

# takes putty beyond flexion<sup>™</sup>

Puttycise® tools can be pushed, pulled, or turned through putty to produce specified exercises. Changing the putty resistance will increase or decrease the difficulty level. The Puttycise® family consists of 5 tools which all function by inserting the tool base into a resistant putty.

- · simulates functional activity
- · teaches joint protection techniques
- · easy to use, easy to teach

opening a door, tightening a jar, etc.

pulling a vacuum, sweeping, using a hammer, etc.

tan

**CAP TURN** opening a bottle, turning on stove, etc.

| 10-2810 | Puttycise®knob turn Theraputty™ tool                         | 10-2818 | Puttycise® manuai                        |
|---------|--------------------------------------------------------------|---------|------------------------------------------|
| 10-2811 | Puttycise <sup>®</sup> L-bar Theraputty™ tool                | 10-2819 | Puttycise® carry bag                     |
| 10-2812 | Puttycise® peg turn Theraputty™ tool                         | 10-2800 | Puttycise® tool set, 5 pieces            |
| 10-2813 | Puttycise <sup>®</sup> key turn Theraputty <sup>™</sup> tool | 10-2821 | Puttycise® tool set w/carry bag & manual |
| 10-2814 | Puttycise <sup>®</sup> cap turn Theraputty <sup>™</sup> tool |         |                                          |