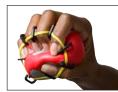

## CanDo® Digi-Extend n' Squeeze®

Provides complete reciprocal exercise program (flexion and extension)

· 5 color-coded balls and 4 color-coded extension bands

black

| 10-2280 | Digi-Extend n' Squeeze® x-light      |
|---------|--------------------------------------|
| 10-2281 | Digi-Extend n' Squeeze® light        |
| 10-2282 | Digi-Extend n' Squeeze® medium       |
| 10-2283 | Digi-Extend n' Squeeze® heavy        |
| 10-2284 | Digi-Extend n' Squeeze® x-heavy      |
| 10-2285 | Digi-Extend n' Squeeze®, 5 piece set |
| 10-2286 | Digi-Extend n' Squeeze®, 5 piece set |
|         | with stand                           |
|         |                                      |