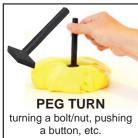

- · simulates functional activity
- · teaches joint protection techniques
- · easy to use, easy to teach

opening a door, tightening a jar, etc.

pulling a vacuum, sweeping, using a hammer, etc.

tan

**CAP TURN** opening a bottle, turning on stove, etc.