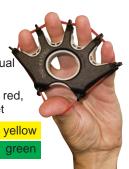

### CanDo® Digi-Extend®

For rehabilitation of carpal tunnel, arthritis, stroke, fractures, tendon injuries, nerve lacerations, tennis elbow and more...

· isolate extension of all fingers and individual finger joints

• includes: 1 Digi-Extend, 5 tan, 4 yellow, 3 red, 2 green latex-free elastic bands, pamphlet

10-0775 CanDo® Digi-Extend®

#### xx-light x-light light medium heavy x-heavy

green

red