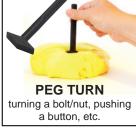

- · simulates functional activity
- · teaches joint protection techniques
- · easy to use, easy to teach

opening a door, tightening a jar, etc.

pulling a vacuum, sweeping, using a hammer, etc.

tan

**CAP TURN** opening a bottle, turning on stove, etc.