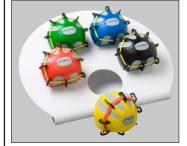

## CanDo® Digi-Squeeze®

Developes isolated finger strength,

flexibility and coordination

10-1980 Digi-Squeeze® x-light 10-1981 Diai-Saueeze® liaht Digi-Squeeze® medium 10-1982 Digi-Squeeze® heavy 10-1983 10-1984 Digi-Squeeze® x-heavy Digi-Squeeze®, 5 piece set 10-1985

Digi-Squeeze®, 5 piece set with stand 10-1986