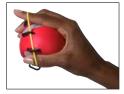

## CanDo® Digi-Extend n' Squeeze®

Provides complete reciprocal exercise program (flexion and extension)

· 5 color-coded balls and 4 color-coded extension bands

black

| 10-2280 | Digi-Extend n' Squeeze® x-light      |
|---------|--------------------------------------|
| 10-2281 | Digi-Extend n' Squeeze® light        |
| 10-2282 | Digi-Extend n' Squeeze® medium       |
| 10-2283 | Digi-Extend n' Squeeze® heavy        |
| 10-2284 | Digi-Extend n' Squeeze® x-heavy      |
| 10-2285 | Digi-Extend n' Squeeze®, 5 piece set |
| 10-2286 | Digi-Extend n' Squeeze®, 5 piece set |
|         | with stand                           |
|         |                                      |