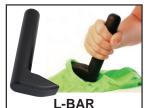

- · simulates functional activity
- · teaches joint protection techniques
- · easy to use, easy to teach

opening a door, tightening a jar, etc.

pulling a vacuum, sweeping, using a hammer, etc.

tan

**CAP TURN** opening a bottle, turning on stove, etc.