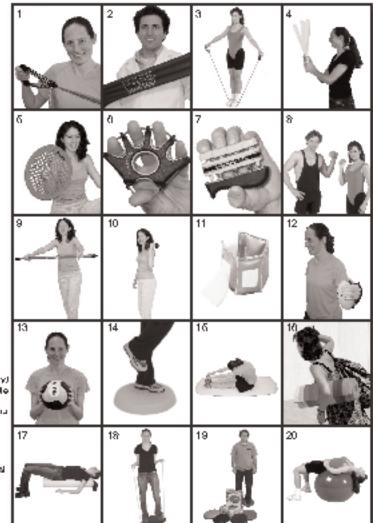

## Simple, Cost Effective, Portable Exercise Products

 Cando<sup>a</sup> exendes band. with adjustable handle

- 2 Addisforce<sup>13</sup> bent
- Tribling with Handles<sup>14</sup>.
- 4. T881<sup>3</sup> lxer
- 6. Exercise web
- OlgE8/teryl<sup>14</sup>
- 7. Olg#81ex14
- 8. Therepathy in insterial
- A. Water har
- D. Ouribbell Out\* weight
- b) Herryly ball
- B. Netidire ball
- Balaryre pay
- Closed cell fitness mat.
- Opendel ritness met
- 17. Junito 14 regularitation
- B. NVP14 balance board
- Westilbilier disc.
- Inrietable ball