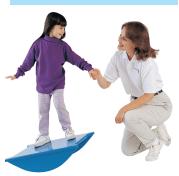

# vestibular board

- board has foam-padded non-slip top with recessed sides to help prevent pinched fingers
- use board for vestibular activities
- 18" x 24" top, 6" height
- supports up to 150 lb (68.0 kg)