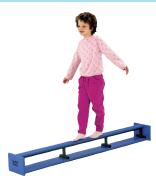

### balance beam

- 6' long reversible beam with foam-padded non-slip surface
- position to have 3" or 6" width as top
- top is 7" from floor

32-2111 balance beam

supports up to 200 lb (90.7 kg)

30-3040 barrel roll 487.50 30-3152 board 300.00