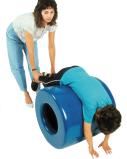

## barrel roll

- for vestibular training, position child on top of barrel and "roll"
- use barrel as a tunnel for play therapy or to practice crawling
- soft outer shell for comfort with solid core support to prevent collapse
- 22" outside/11" inside diameter, blue
- supports up to 250 lb (113.4 kg)