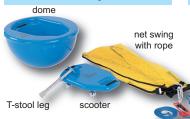

## Turtle™ system

- vestibular stimulation, sensory integration and mobility
- use dome curved-side down as rocker board, or flat-side down as vestibular trainer
- deluxe kit includes rocking Turtle™ dome, padded scooter, T-stool attachment, net swing with rope, ascender and manual
- T-stool/scooter can be ordered separately
- supports up to 250 lb (113.4 kg)

30-3220 deluxe kit 972.50 30-3222 scooter/stool 367.50