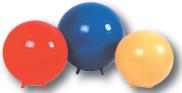

# CanDo® jump ball

- jump ball is ideal for proprioceptive and vestibular stimulation
- ball has heavy duty grip handles designed to give secure control at all times
- supports up to 300 lb (136 kg)

#### cm in color

40 15.8 yellow 30-1825 12.50 45 17.7 red 30-1826 15.00 50 19.7 green 30-1827 17.50 55 21.6 blue 30-1828 20.00

NOTE: ball diameter