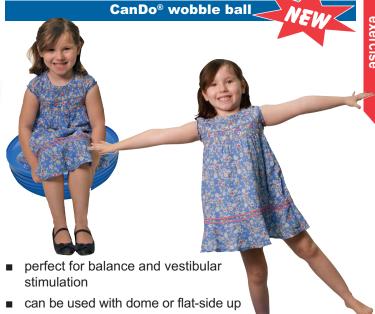

# pediatric balance

# CanDo® jump ball

- jump ball is ideal for proprioceptive and vestibular stimulation
- ball has heavy duty grip handles designed to give secure control at all times
- supports up to 300 lb (136 kg)

#### cm in color

40 15.8 yellow 30-1825 12.50 45 17.7 red 30-1826 15.00 50 19.7 green 30-1827 17.50 55 21.6 blue 30-1828 20.00

NOTE: ball diameter

# CanDo® ball with feet



- stabilizing "feet" keep ball from rolling when not in use
- weight of person makes the "feet" retract into ball so it can function like an inflatable exercise ball
- non-slip surface is ribbed for extra security
- supports up to 300 lb (136 kg)

#### cm in color

 45
 17.7 yellow
 30-1891
 15.00

 55
 21.6 orange
 30-1892
 20.00

 65
 25.6 green
 30-1893
 25.00

 75
 29.5 red
 30-1894
 30.00



use with children or adults

■ features 1" lip on flat side

24" diameter x 8"H

30-1941 wobble ball 60.00

# Tumble Forms 2<sup>®</sup> balance

## Turtle™ system



- vestibular stimulation, sensory integration and mobility
- use dome curved-side down as rocker board, or flat-side down as vestibular trainer
- deluxe kit includes rocking Turtle™ dome, padded scooter, T-stool attachment, net swing with rope, ascender and manual
- T-stool/scooter can be ordered separately
- supports up to 250 lb (113.4 kg)

30-3220 deluxe kit 972.50 30-3222 scooter/stool 367.50

## barrel roll



- for vestibular training, position child on top of barrel and "roll"
- use barrel as a tunnel for play therapy or to practice crawling
- soft outer shell for comfort with solid core support to prevent collapse
-