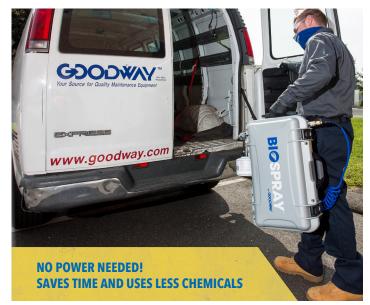

## **BIOSPRAY®-5 and D2 Surface** Sanitizer - Ultra-Portable System for Commercial Environments

The BIOSPRAY surface sanitation system from Goodway Technologies is a patented, portable system for faster, safer and more efficient surface sanitation. The cordless BioSpray-5 system uses an advanced CO2 delivery technology and lab-calibrated spray gun to apply BIOSPRAY-D2 surface sanitizer with better coverage than traditional pump sprayers and it's all packed into an ultra portable hand-pulled package.

# **BIØSPRAY**

- Quiet, non-electric, no power source required
- Lightweight spraying system for easy application
- Highly calibrated delivery system for more effective coverage
- Ultra portable for easy transport and storage
- BIOSPRAY systems use 88% less chemical, and speed up coverage by 64% vs trigger sprayers
- Heavy-duty case can be used in rolling, or hand-held configurations