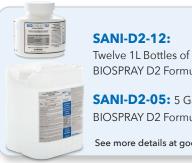

BIOSPRAY D2 Formula. Call for Price

SANI-D2-05: 5 Gallon Bottle of BIOSPRAY D2 Formula\_Call for Price

See more details at goodway.com

Call: 1-800-333-7467 Visit: www.goodway.com

**Goodway Technologies Corporation** 