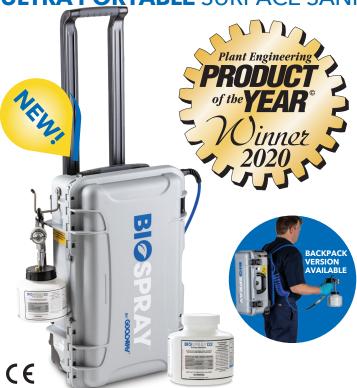

## **BIOSPRAY®-5 and D2 Surface** Sanitizer - Ultra-Portable System for Commercial Environments

The BIOSPRAY surface sanitation system from Goodway Technologies is a patented, portable system for faster, safer and more efficient surface sanitation. The cordless BioSpray-5 system uses an advanced CO2 delivery technology and lab-calibrated spray gun to apply BIOSPRAY-D2 surface sanitizer with better coverage than traditional pump sprayers and it's all packed into an ultra portable hand-pulled package.

BIOSPRAY-5: Portable, cordless system with one (1) 5lb tank, for the application of BIOSPRAY-D2 sanitizer. Call for Pricing

**BIOSPRAY-5-BP:** Portable backpack, cordless system with one (1) 5lb tank, for the application of BIOSPRAY-D2 sanitizer.

# **BIØSPRAY**

- Quiet, non-electric, no power source required
- Lightweight spraying system for easy application
- Highly calibrated delivery system for more effective coverage
- Ultra portable for easy transport and storage
- BIOSPRAY systems use 88% less chemical, and speed up coverage by 64% vs trigger sprayers
- Heavy-duty case can be used in rolling, or hand-held configurations