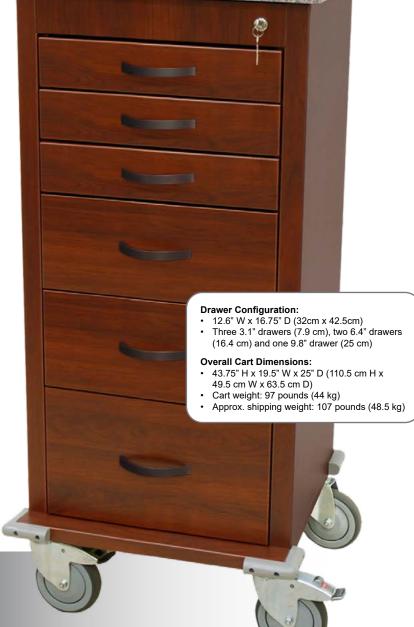

# TALL MINI WIDE ANESTHESIA CART

Wood Vinyl Covered Aluminum with a Key Lock

#### Features:

- · Lightweight vinyl coated aluminum
- Top is MDF covered with a heat-pressed thermal foil laminate
- Space-saver design fits into smaller areas
- Allows supply storage in areas with space limitations
- · Cabinet with 30 vertical inches (76.2 cm) drawer space
- Key lock with two keys
- Bumper system extends wheelbase and stabilizes cart
- · Ball-bearing, full extension drawer slides
- 5" ball-bearing full swivel casters one brake, one directional
- Cart is washable with soap and water
- This cart is designed to look like a piece of furniture
- Latex-free
- Twelve Year Manufacturer's Warranty, 1-Year Limited Warranty on any bought-out parts